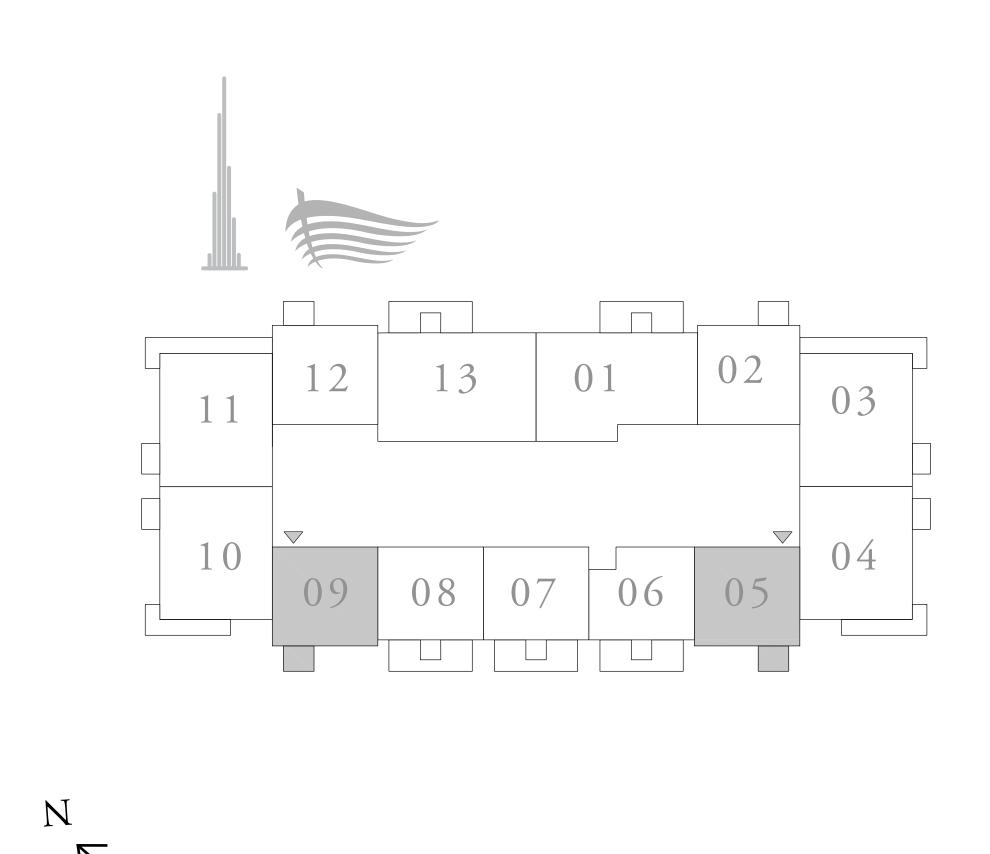

#### KEY PLAN LEVEL 04-20

FLOOR PLAN 1. All dimensions are in imperial and metric, and measured from finish to finish to finish excluding construction tolerances. 2. All materials, dimensions, and drawings are approximate only. 3. Information is subject to change without notice, at developer's absolute discretion. 4. Actual area may vary from the stated area. 5. Drawings not to scale. 6. All images used are for illustrative purposes only and do not represent the actual size, features, specifications, at it's absolute discretion, without any liability whatsoever. The St. Regis Residences, Downtown Dubai are not owned, developed or sold by Marriott International, Inc., or their affiliates ("Marriott"). Emaar") uses The St. Regis marks under a license from Marriott, which has not confirmed the accuracy of any of the statements or representations made herein.

#### KEY PLAN LEVEL

04-20

FLOOR PLAN 1. All dimensions are in imperial and metric, and measured from finish to finish to finish to finish excluding construction tolerances. 2. All materials, dimensions, and drawings are approximate only. 3. Information is subject to change without notice, at developer's absolute discretion. 4. Actual area may vary from the stated area. 5. Drawings not to scale. 6. All images used are for illustrative purposes only and do not represent the actual size, features, specifications, at it's absolute discretion, without any liability whatsoever. The St. Regis Residences, Downtown Dubai are not owned, developed or sold by Marriott International, Inc., or their affiliates ("Marriott"). Emaar Properties PJSC ("Emaar") uses The St. Regis marks under a license from Marriott, which has not confirmed the accuracy of any of the statements or representations made herein.