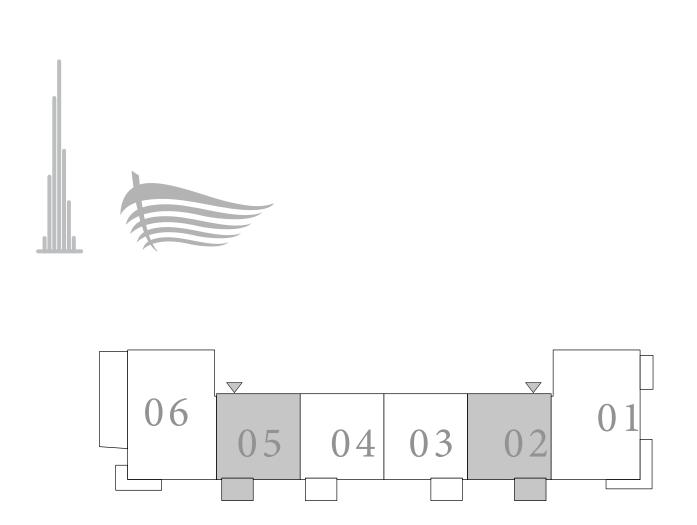

#### BEDROOM TYPE A

UNITS 05 & 09 | LEVEL 04-20

SUITE AREA 760.47 SQ.FT. 56.19 SQ.FT. BALCONY AREA TOTAL AREA 816.66 SQ.FT.

#### KEY PLAN LEVEL 04-20

FLOOR PLAN 1. All dimensions are in imperial and metric, and measured from finish to finish to finish excluding construction tolerances. 2. All materials, dimensions, and drawings are approximate only. 3. Information is subject to change without notice, at developer's absolute discretion. 4. Actual area may vary from the stated area. 5. Drawings not to scale. 6. All images used are for illustrative purposes only and do not represent the actual size, features, specifications, at it's absolute discretion, without any liability whatsoever. The St. Regis Residences, Downtown Dubai are not owned, developed or sold by Marriott International, Inc., or their affiliates ("Marriott"). Emaar") uses The St. Regis marks under a license from Marriott, which has not confirmed the accuracy of any of the statements or representations made herein.

70.65 SQ.M.

5.22 SQ.M.

75.87 SQ.M.

TOWER1