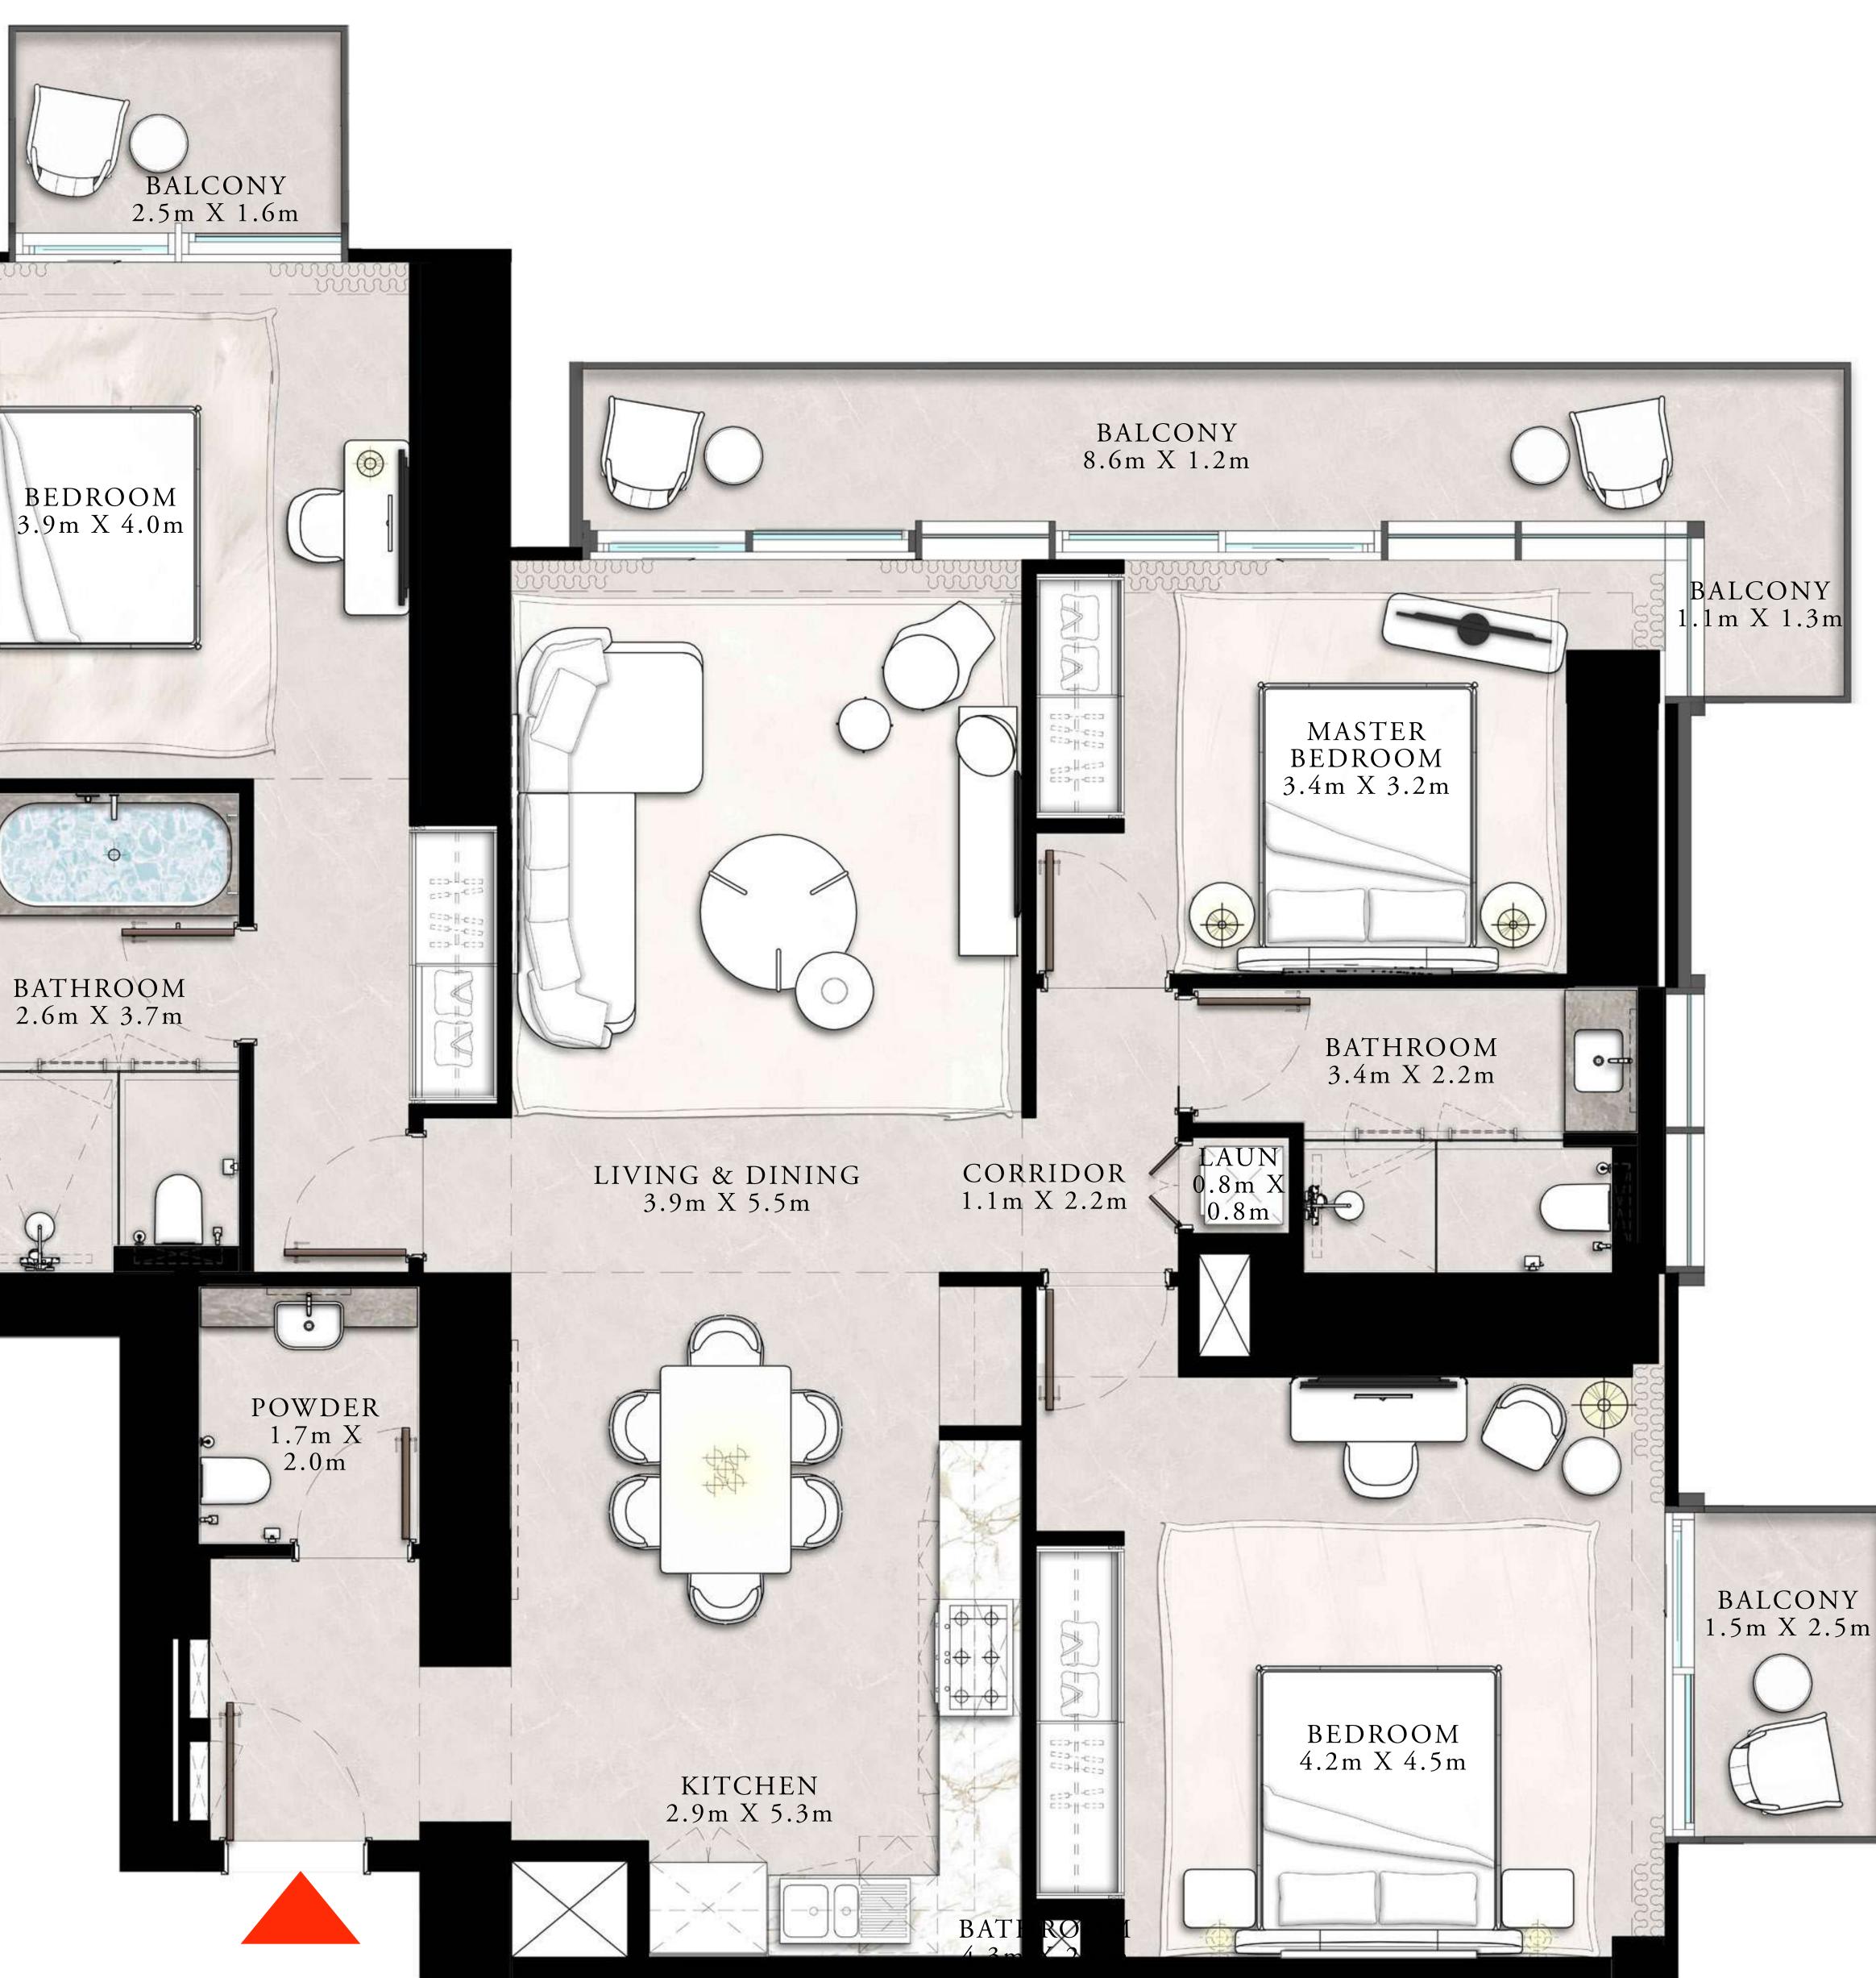

### BEDROOM TYPE C

UNIT 01 | LEVEL PODIUM-2

SUITE AREA

787.16 SQ.FT.

BALCONY AREA

0 SQ.FT.

TOTAL AREA

787.16 SQ.FT.

#### KEY PLAN LEVEL PODIUM-2

 $N \leftarrow$ 

FLOOR PLAN 1. All dimensions are in imperial and metric, and measured from finish to finish to finish excluding construction tolerances. 2. All materials, dimensions, and drawings are approximate only. 3. Information is subject to change without notice, at developer's absolute discretion. 4. Actual area may vary from the stated area. 5. Drawings not to scale. 6. All images used are for illustrative purposes only and do not represent the actual size, features, specifications, fittings, and furnishings. 7. The developer reserves the right to make revisions / alterations, at it's absolute discretion, without any liability whatsoever. The St. Regis Residences, Downtown Dubai are not owned, developed or sold by Marriott, which has not confirmed the accuracy of any of the statements or representations made herein.

73.13 SQ.M.

0 SQ.M.

73.13 SQ.M.

KEY SECTION /ER TOW  $\sim$ ER M  $\subseteq$ 

TOWER 2