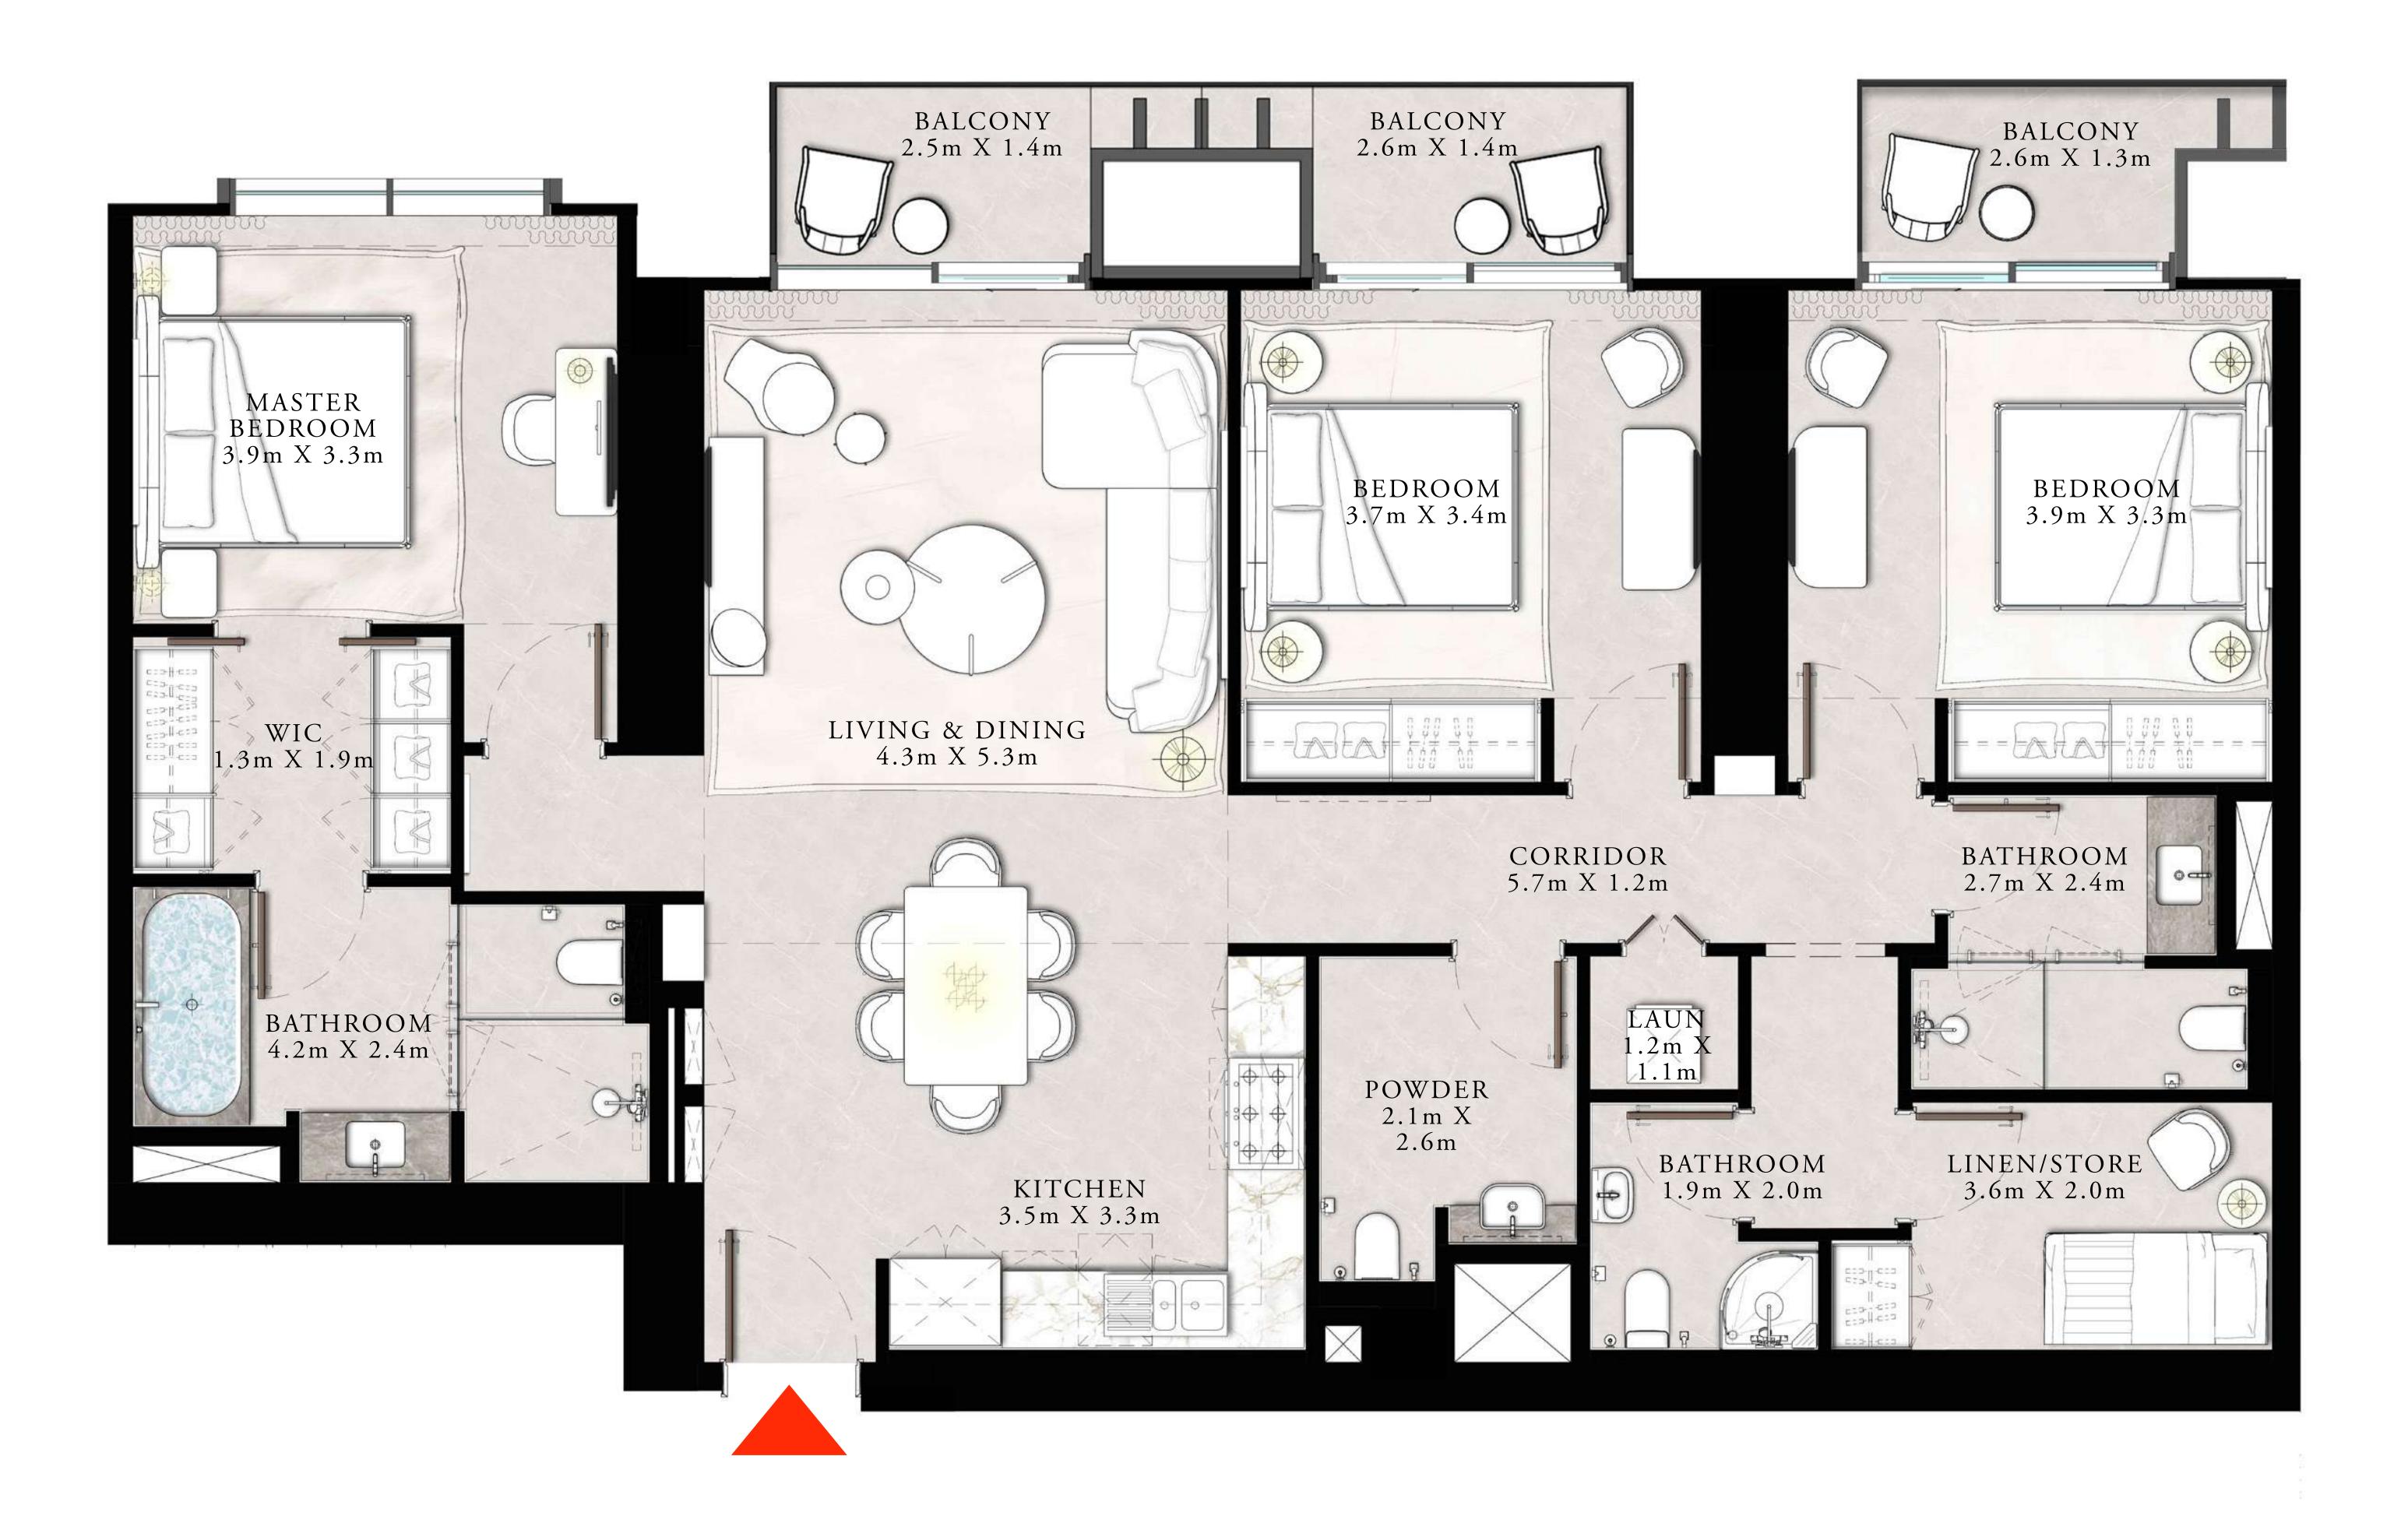

### 3 BEDROOM TYPE A

UNIT 02 | LEVEL 23-42

SUITE AREA 1556.14 SQ.FT. BALCONY AREA 244.45 SQ.FT. TOTAL AREA 1800.59 SQ.FT.

#### KEY PLAN LEVEL 23-42

FLOOR PLAN 1. All dimensions are in imperial and metric, and measured from finish to finish to finish excluding construction tolerances. 2. All materials, dimensions, and drawings are approximate only. 3. Information is subject to change without notice, at developer's absolute discretion. 4. Actual area may vary from the stated area. 5. Drawings not to scale. 6. All images used are for illustrative purposes only and do not represent the actual size, features, specifications, at it's absolute discretion, without any liability whatsoever. The St. Regis Residences, Downtown Dubai are not owned, developed or sold by Marriott International, Inc., or their affiliates ("Marriott"). Emaar") uses The St. Regis marks under a license from Marriott, which has not confirmed the accuracy of any of the statements or representations made herein.

144.57 SQ.M.

22.71 SQ.M.

167.28 SQ.M.

ER  $\sim$  $\sim$ 