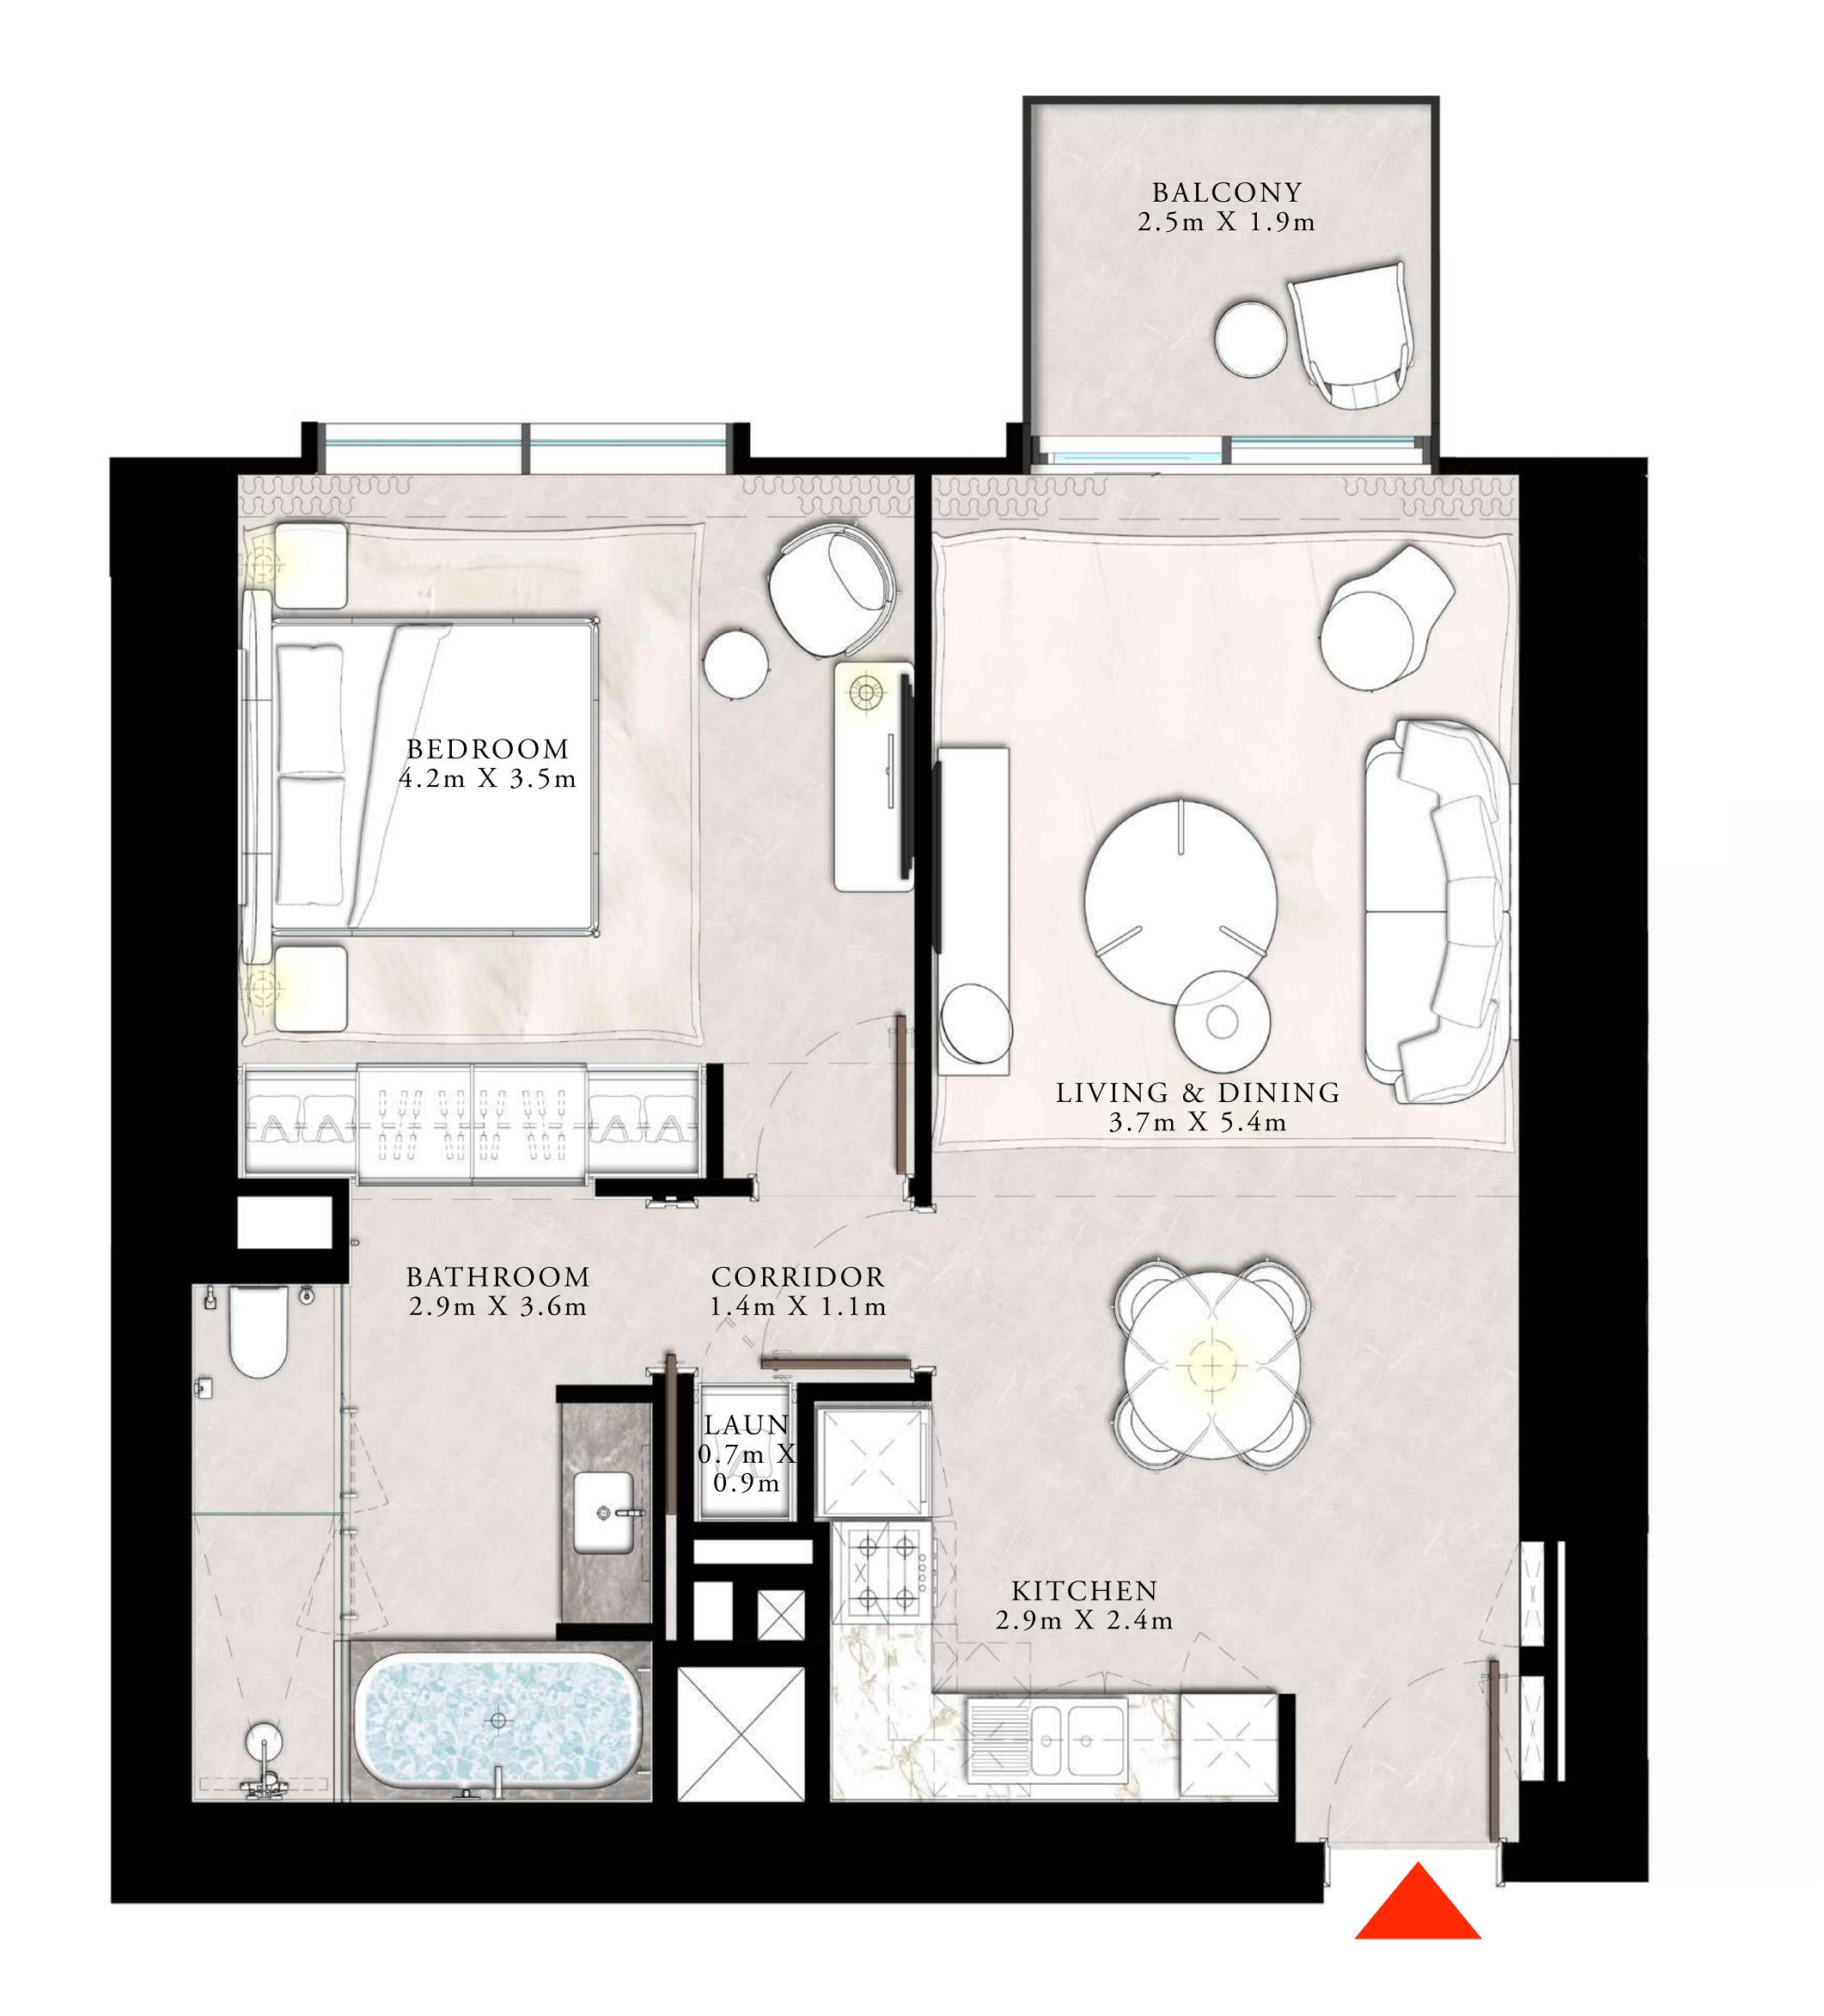

#### 1 BEDROOM TYPE B

#### UNIT 07 | LEVEL 04-20

| SUITE AREA   | 704.61 SQ.FT. |
|--------------|---------------|
| BALCONY AREA | 167.16 SQ.FT. |
| TOTAL AREA   | 871.77 SQ.FT. |

#### KEY PLAN LEVEL

04-20

FLOOR PLAN 1. All dimensions are in imperial and metric, and measured from finish to finish to finish to finish excluding construction tolerances. 2. All materials, dimensions, and drawings are approximate only. 3. Information is subject to change without notice, at developer's absolute discretion. 4. Actual area may vary from the stated area. 5. Drawings not to scale. 6. All images used are for illustrative purposes only and do not represent the actual size, features, specifications, at it's absolute discretion, without any liability whatsoever. The St. Regis Residences, Downtown Dubai are not owned, developed or sold by Marriott International, Inc., or their affiliates ("Marriott"). Emaar Properties PJSC ("Emaar") uses The St. Regis marks under a license from Marriott, which has not confirmed the accuracy of any of the statements or representations made herein.

65.46 SQ.M.

15.53 SQ.M.

80.99 SQ.M.

TOWER1