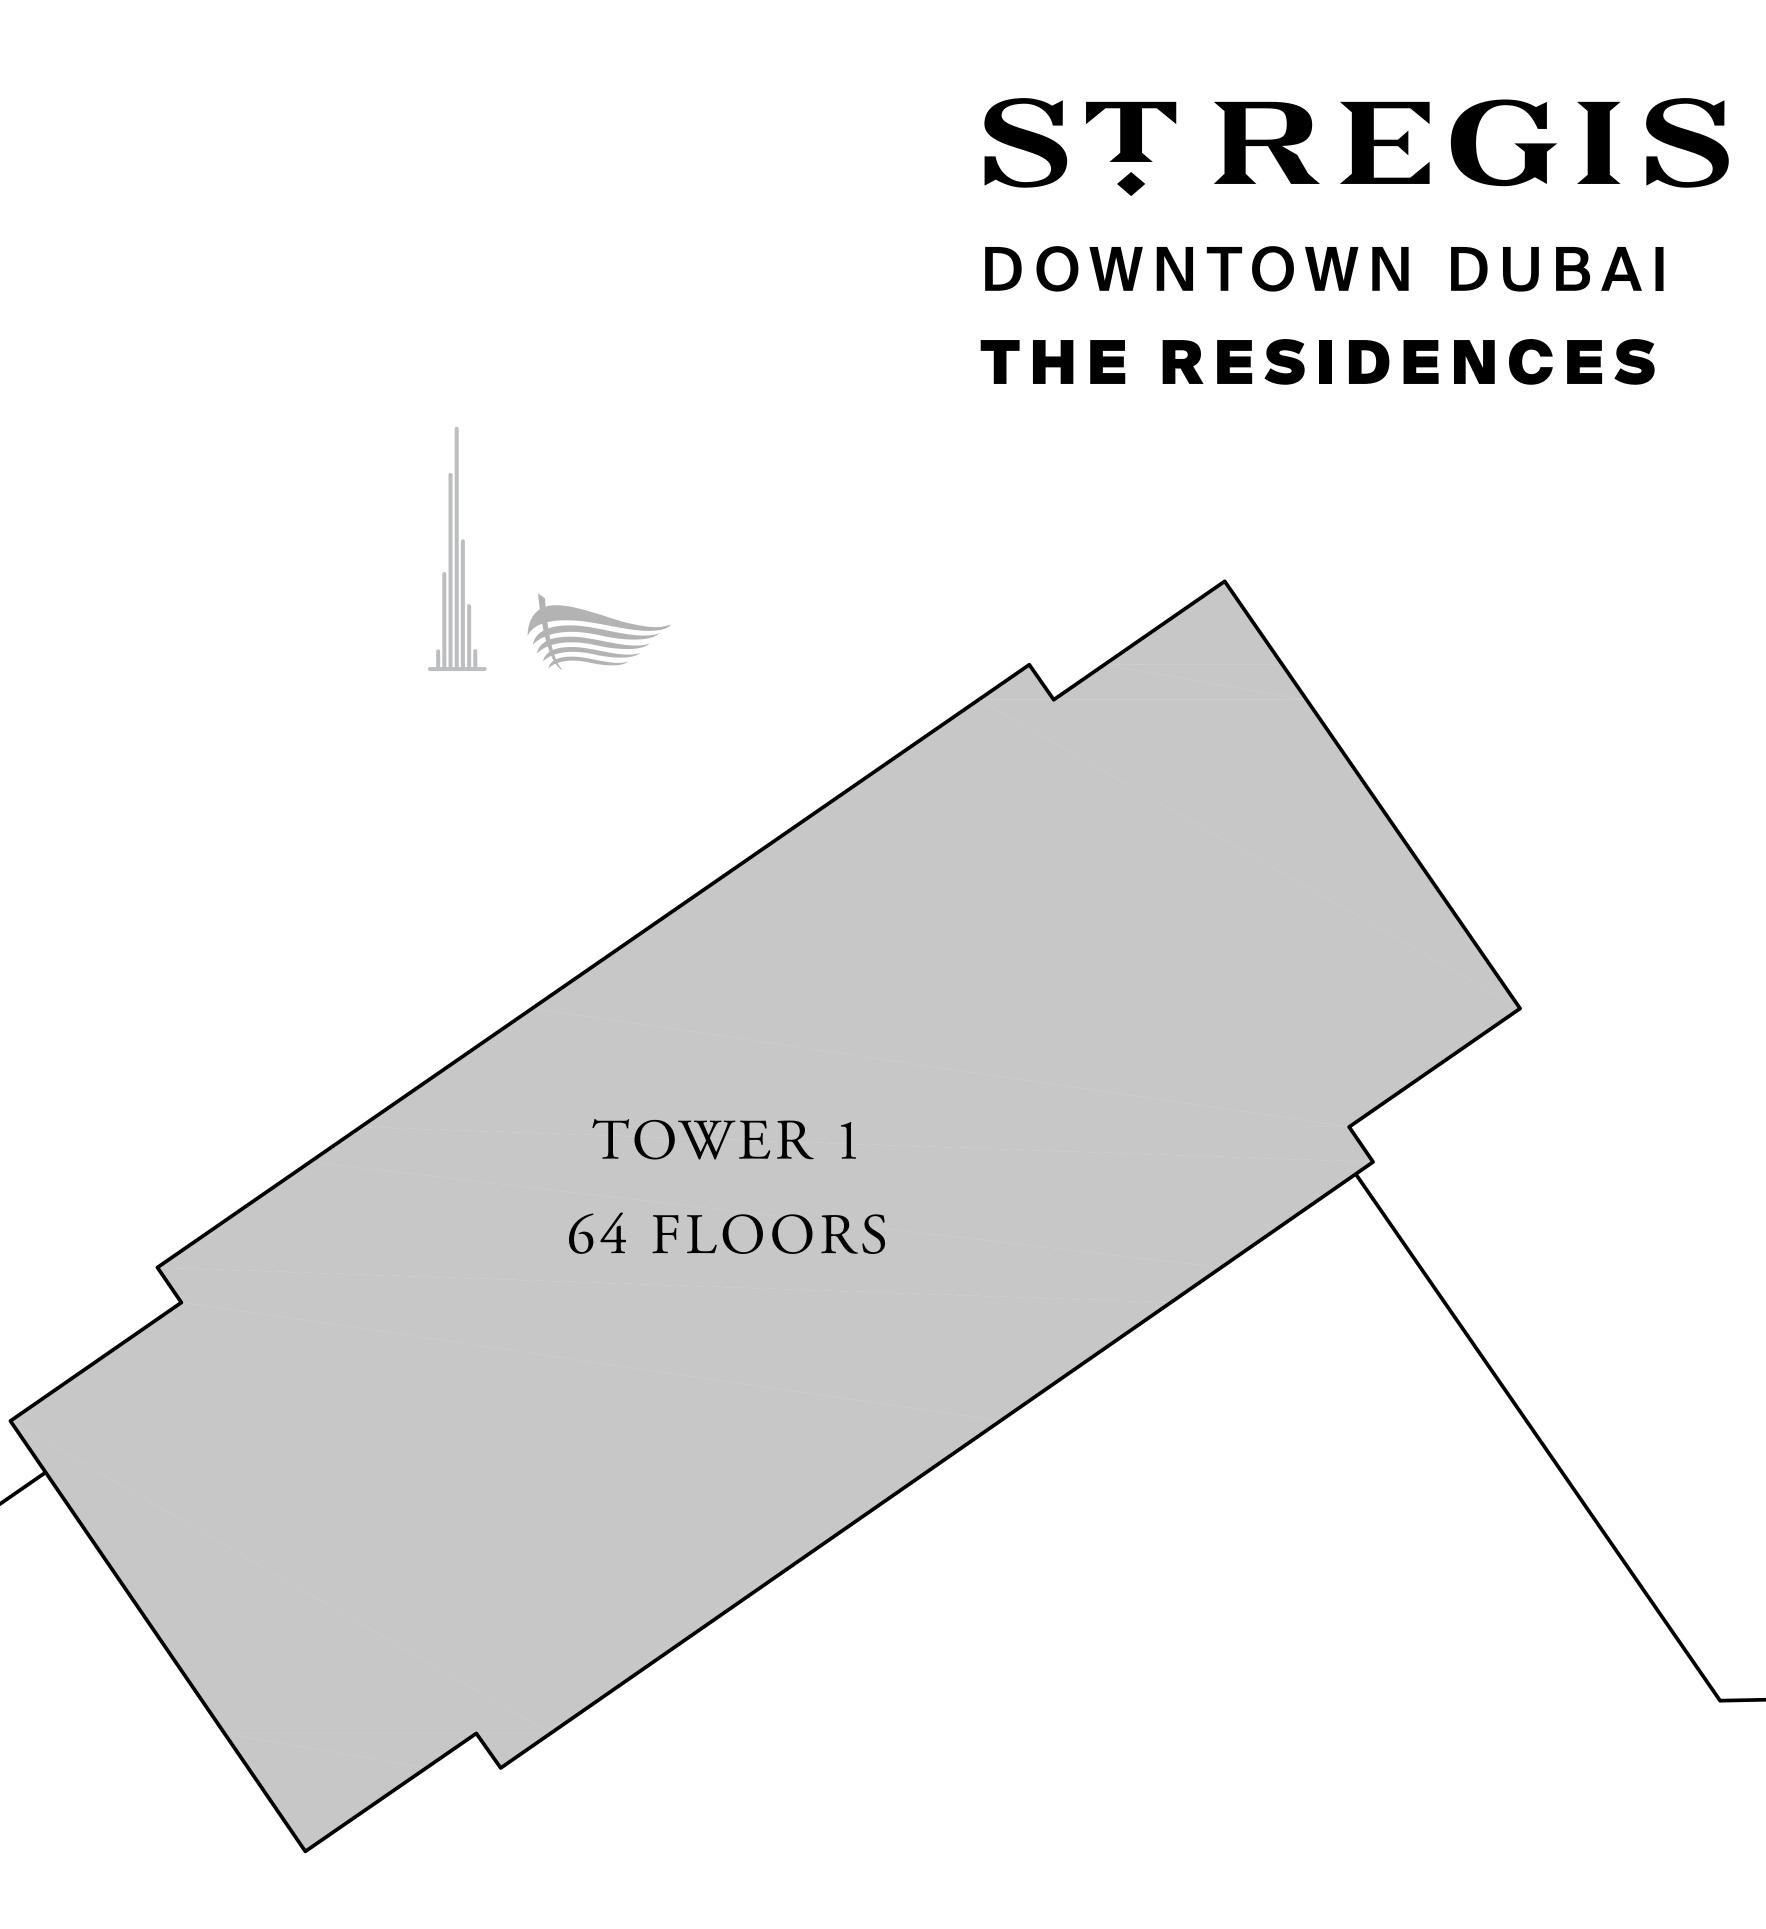

ns, and drawings are approximate only. 3. Information is subject to change without notice, at developer's absolute discretion. 4. Actual area may vary from the stated area. 5. Drawings not to scale. 6. All images used are for illustrative purposes only and do not represent the actual size, features, specifications, fittings, and furnishings. 7. The developer reserves the right to make revisions / alterations, at it's absolute discretion, without any liability whatsoever. The St. Regis Residences, Downtown Dubai are not owned, developed or sold by Marriott International, Inc., or their affiliates ("Marriott"). Emaar Properties PJSC ("Emaar") uses The St. Regis marks under a license from Marriott, which has not confirmed the accuracy of any of the statements or representations made herein.









TOWER1

### 2 BEDROOM TYPE A

UNIT 04 | LEVEL PODIUM 2

SUITE AREA BALCONY AREA 1058.09 SQ.FT.

118.62 SQ.FT.

TOTAL AREA

1176.71 SQ.FT.

#### KEY PLAN LEVEL PODIUM 2



FLOOR PLAN 1. All dimensions are in imperial and metric, and measured from finish to finish to finish excluding construction tolerances. 2. All materials, dimensions, and drawings are approximate only. 3. Information is subject to change without notice, at developer's absolute discretion. 4. Actual area may vary from the stated area. 5. Drawings not to scale. 6. All images used are for illustrative purposes only and do not represent the actual size, features, specifications, at it's absolute discretion, without any liability whatsoever. The St. Regis Residences, Downtown Dubai are not owned, developed or sold by M