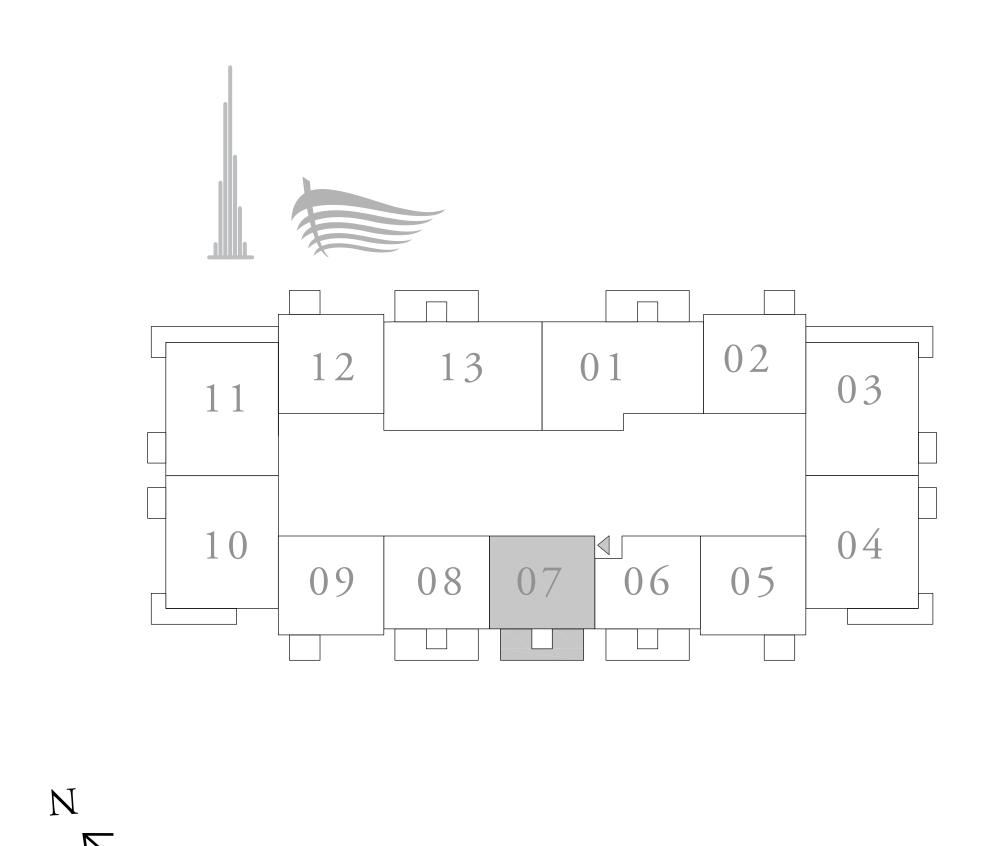

#### UNIT 07 | LEVEL 04-20

| SUITE AREA   | 704.61 SQ.FT. |
|--------------|---------------|
| BALCONY AREA | 167.16 SQ.FT. |
| TOTAL AREA   | 871.77 SQ.FT. |

#### KEY PLAN LEVEL

04-20

FLOOR PLAN 1. All dimensions are in imperial and metric, and measured from finish to finish to finish to finish excluding construction tolerances. 2. All materials, dimensions, and drawings are approximate only. 3. Information is subject to change without notice, at developer's absolute discretion. 4. Actual area may vary from the stated area. 5. Drawings not to scale. 6. All images used are for illustrative purposes only and do not represent the actual size, features, specifications, at it's absolute discretion, without any liability whatsoever. The St. Regis Residences, Downtown Dubai are not owned, developed or sold by Marriott International, Inc., or their affiliates ("Marriott"). Emaar Properties PJSC ("Emaar") uses The St. Regis marks under a license from Marriott, which has not confirmed the accuracy of any of the statements or representations made herein.

65.46 SQ.M.

15.53 SQ.M.

80.99 SQ.M.

TOWER1