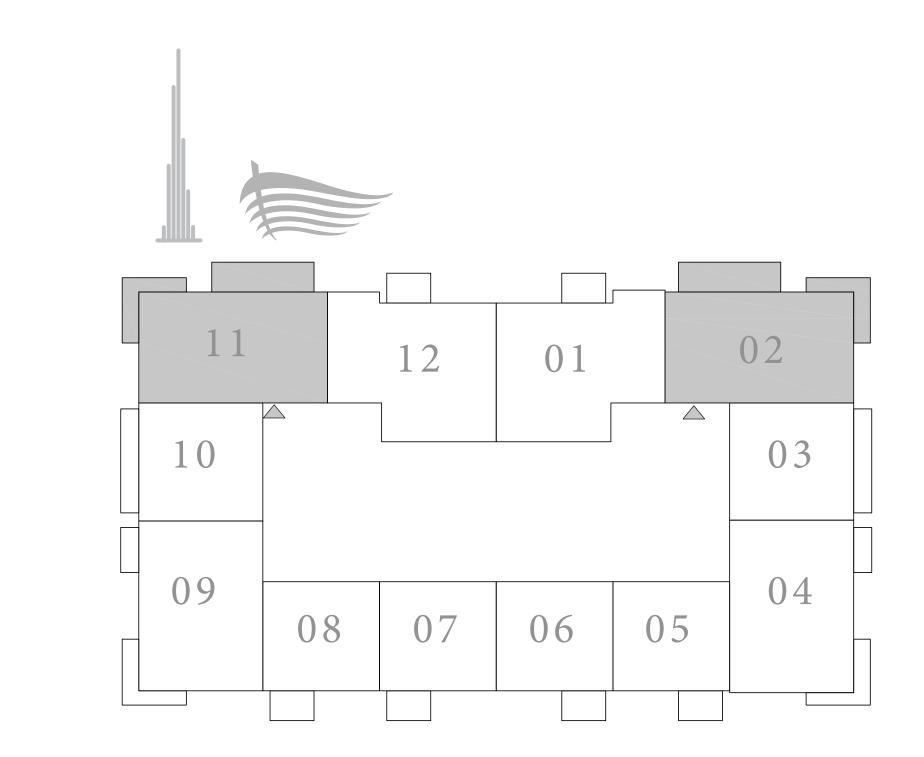

#### KEY PLAN LEVEL PODIUM 2

FLOOR PLAN 1. All dimensions are in imperial and metric, and measured from finish to finish to finish excluding construction tolerances. 2. All materials, dimensions, and drawings are approximate only. 3. Information is subject to change without notice, at developer's absolute discretion. 4. Actual area may vary from the stated area. 5. Drawings not to scale. 6. All images used are for illustrative purposes only and do not represent the actual size, features, specifications, at it's absolute discretion, without any liability whatsoever. The St. Regis Residences, Downtown Dubai are not owned, developed or sold by Marriott International, Inc., or their affiliates ("Marriott"). Emaar") uses The St. Regis marks under a license from Marriott, which has not confirmed the accuracy of any of the statements or representations made herein.