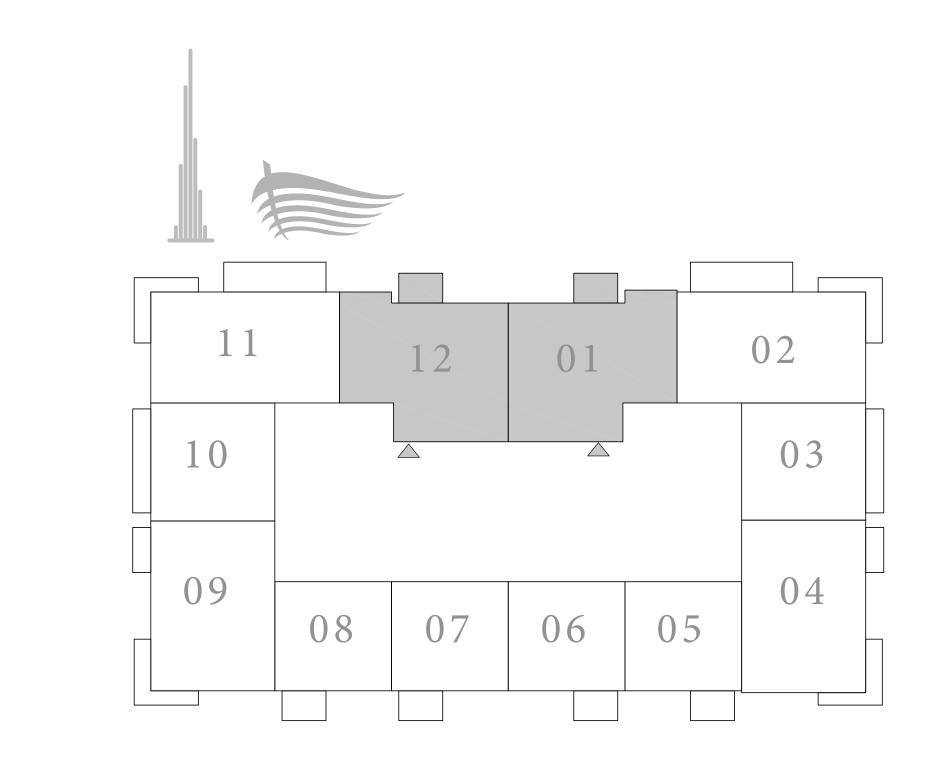

### 2 BEDROOM TYPE C

UNITS 01 & 12 | LEVEL 4-20

SUITE AREA 1214.92 SQ.FT. 71.15 SQ.FT. BALCONY AREA TOTAL AREA 1286.07 SQ.FT.

#### KEY PLAN LEVEL

#### 4 - 2 0

FLOOR PLAN 1. All dimensions are in imperial and metric, and measured from finish to finish to finish excluding construction tolerances. 2. All materials, dimensions, and drawings are approximate only. 3. Information is subject to change without notice, at developer's absolute discretion. 4. Actual area may vary from the stated area. 5. Drawings not to scale. 6. All images used are for illustrative purposes only and do not represent the actual size, features, specifications, at it's absolute discretion, without any liability whatsoever. The St. Regis Residences, Downtown Dubai are not owned, developed or sold by Marriott, which has not confirmed the accuracy of any of the statements or representations made herein.

112.87 SQ.M.

6.61 SQ.M.

119.48 SQ.M.

KEY SECTION /ER TOW  $\sim$ ER M 

TOWER 2