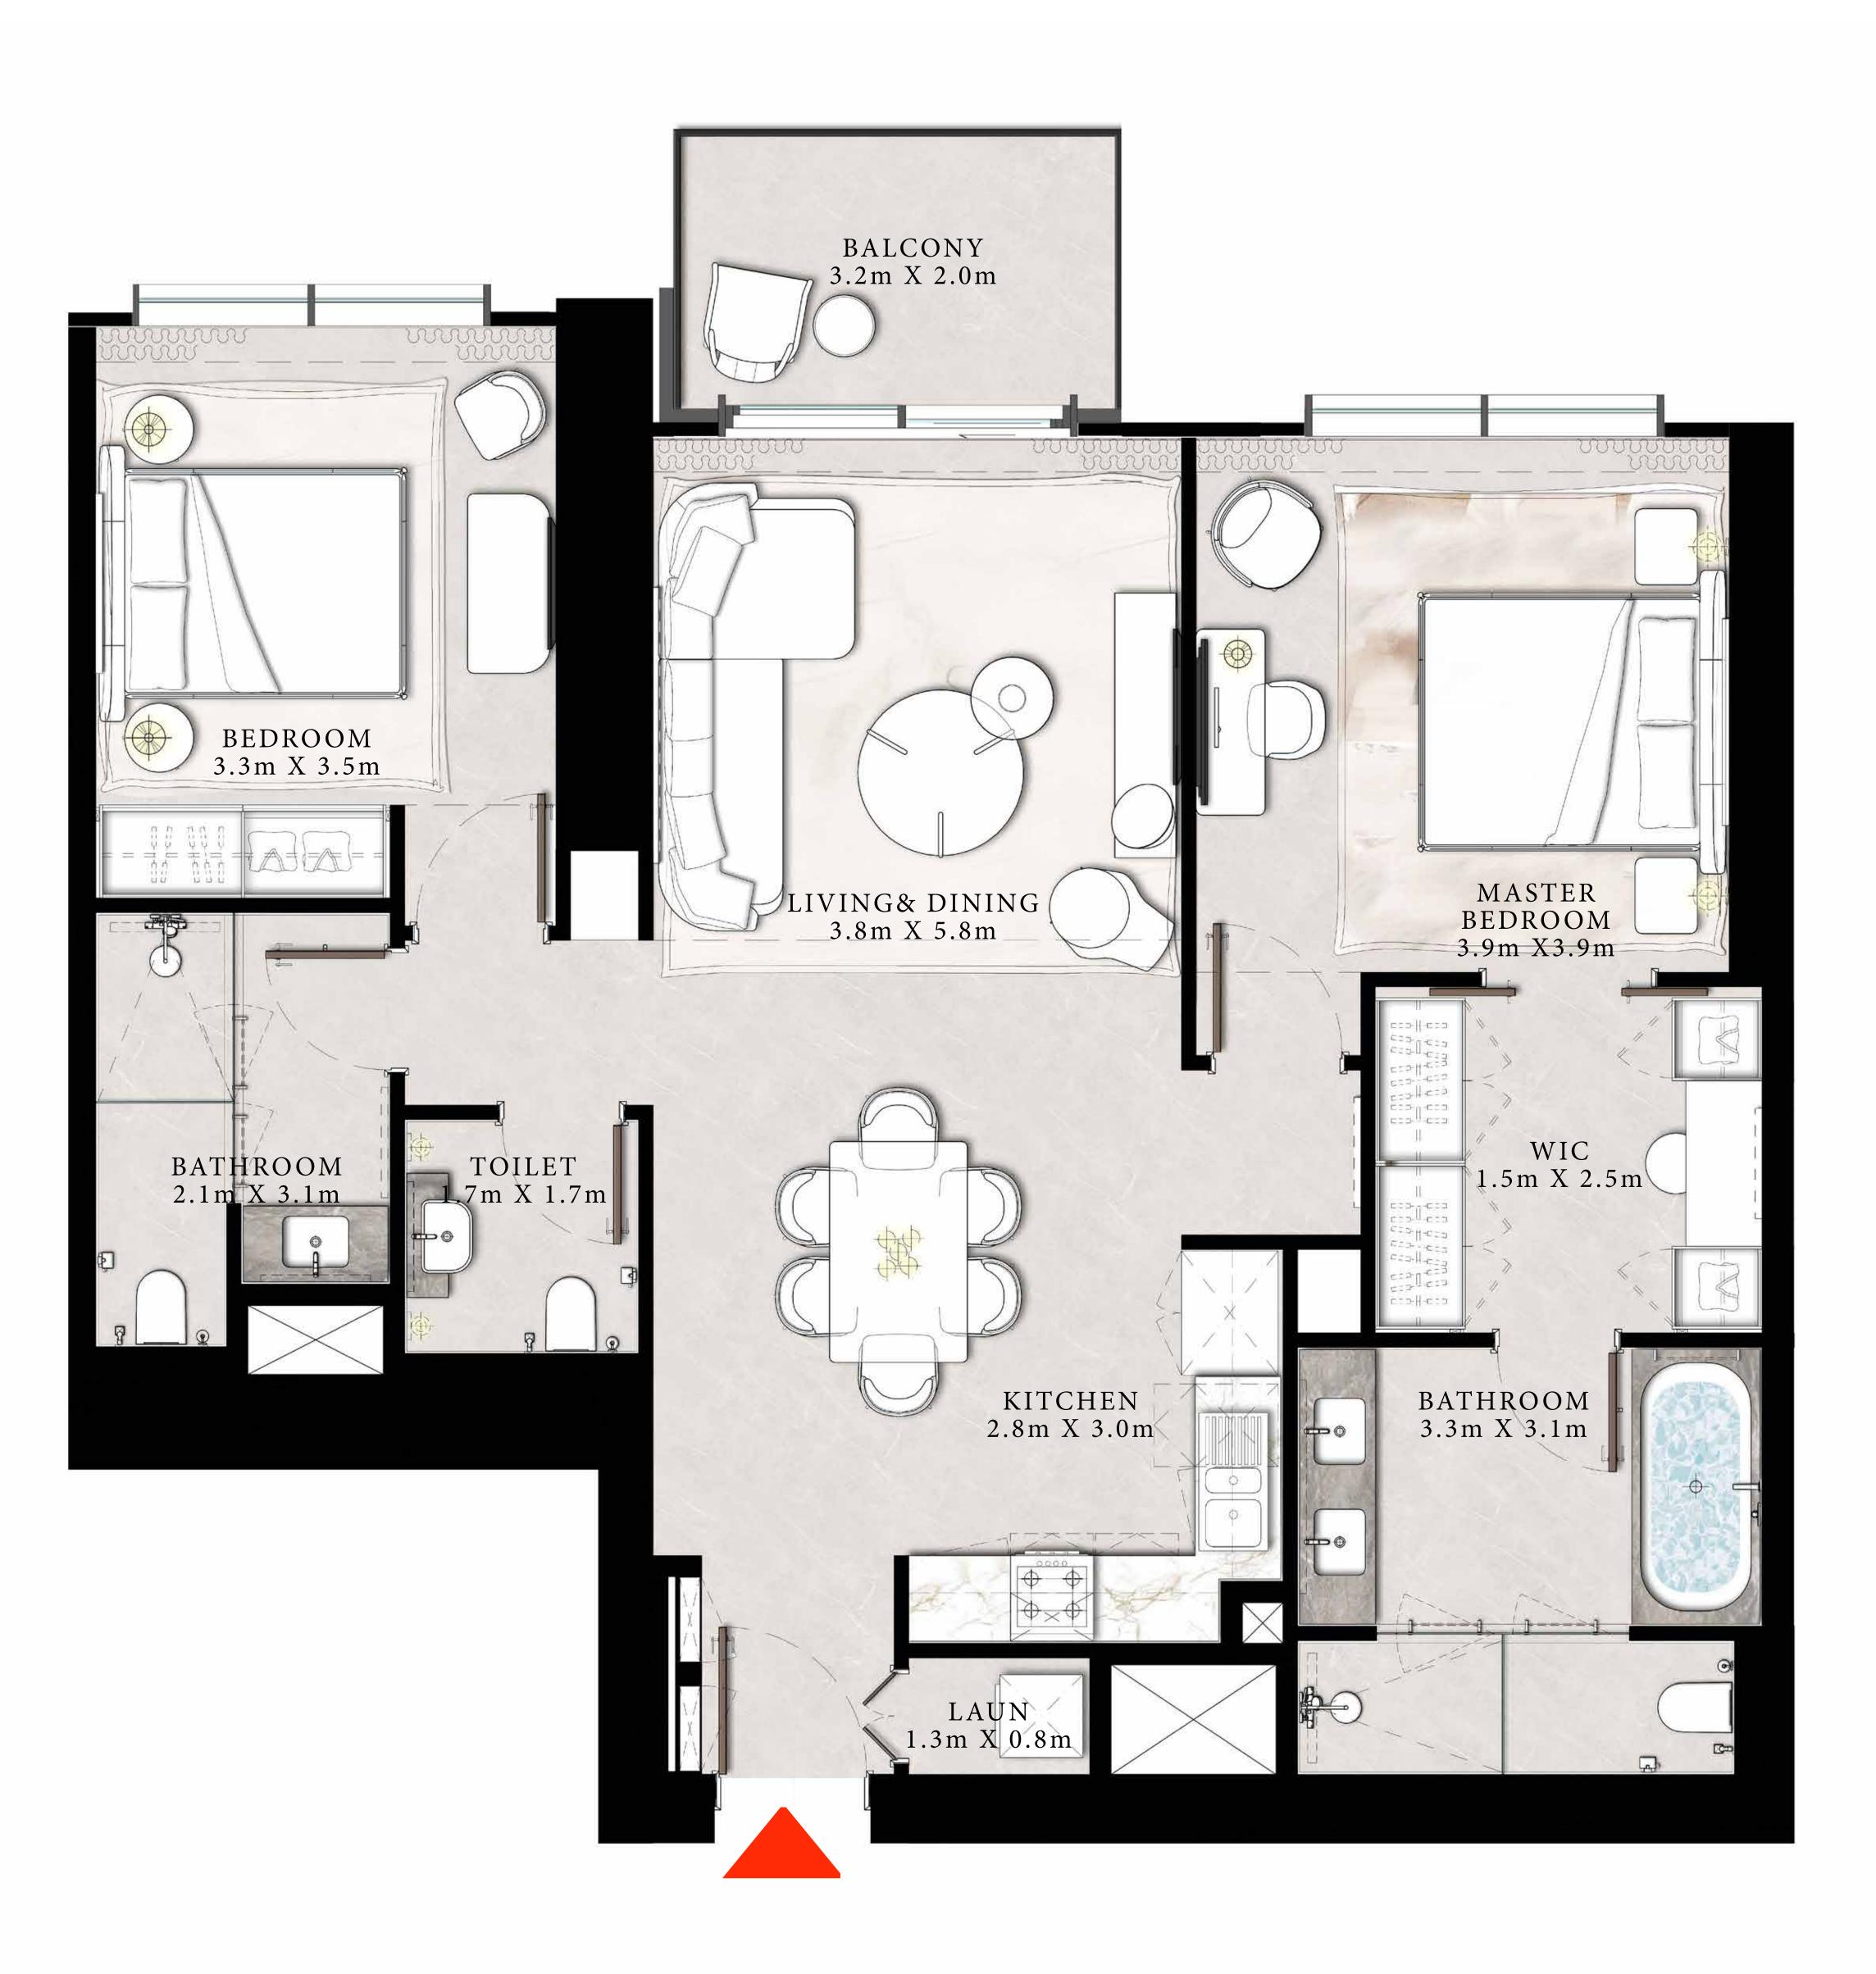

### 2 BEDROOM TYPE A

UNITS 02 & 11 | LEVEL 4-20

SUITE AREA 1141.84 SQ.FT. 268.02 SQ.FT. BALCONY AREA TOTAL AREA 1409.86 SQ.FT.

4 - 2 0

FLOOR PLAN 1. All dimensions are in imperial and metric, and measured from finish to finish to finish excluding construction tolerances. 2. All materials, dimensions, and drawings are approximate only. 3. Information is subject to change without notice, at developer's absolute discretion. 4. Actual area may vary from the stated area. 5. Drawings not to scale. 6. All images used are for illustrative purposes only and do not represent the actual size, features, specifications, at it's absolute discretion, without any liability whatsoever. The St. Regis Residences, Downtown Dubai are not owned, developed or sold by Marriott, which has not confirmed the accuracy of any of the statements or representations made herein.

106.08 SQ.M.

24.90 SQ.M.

130.98 SQ.M.

/ER TOW  $\sim$ ER M 