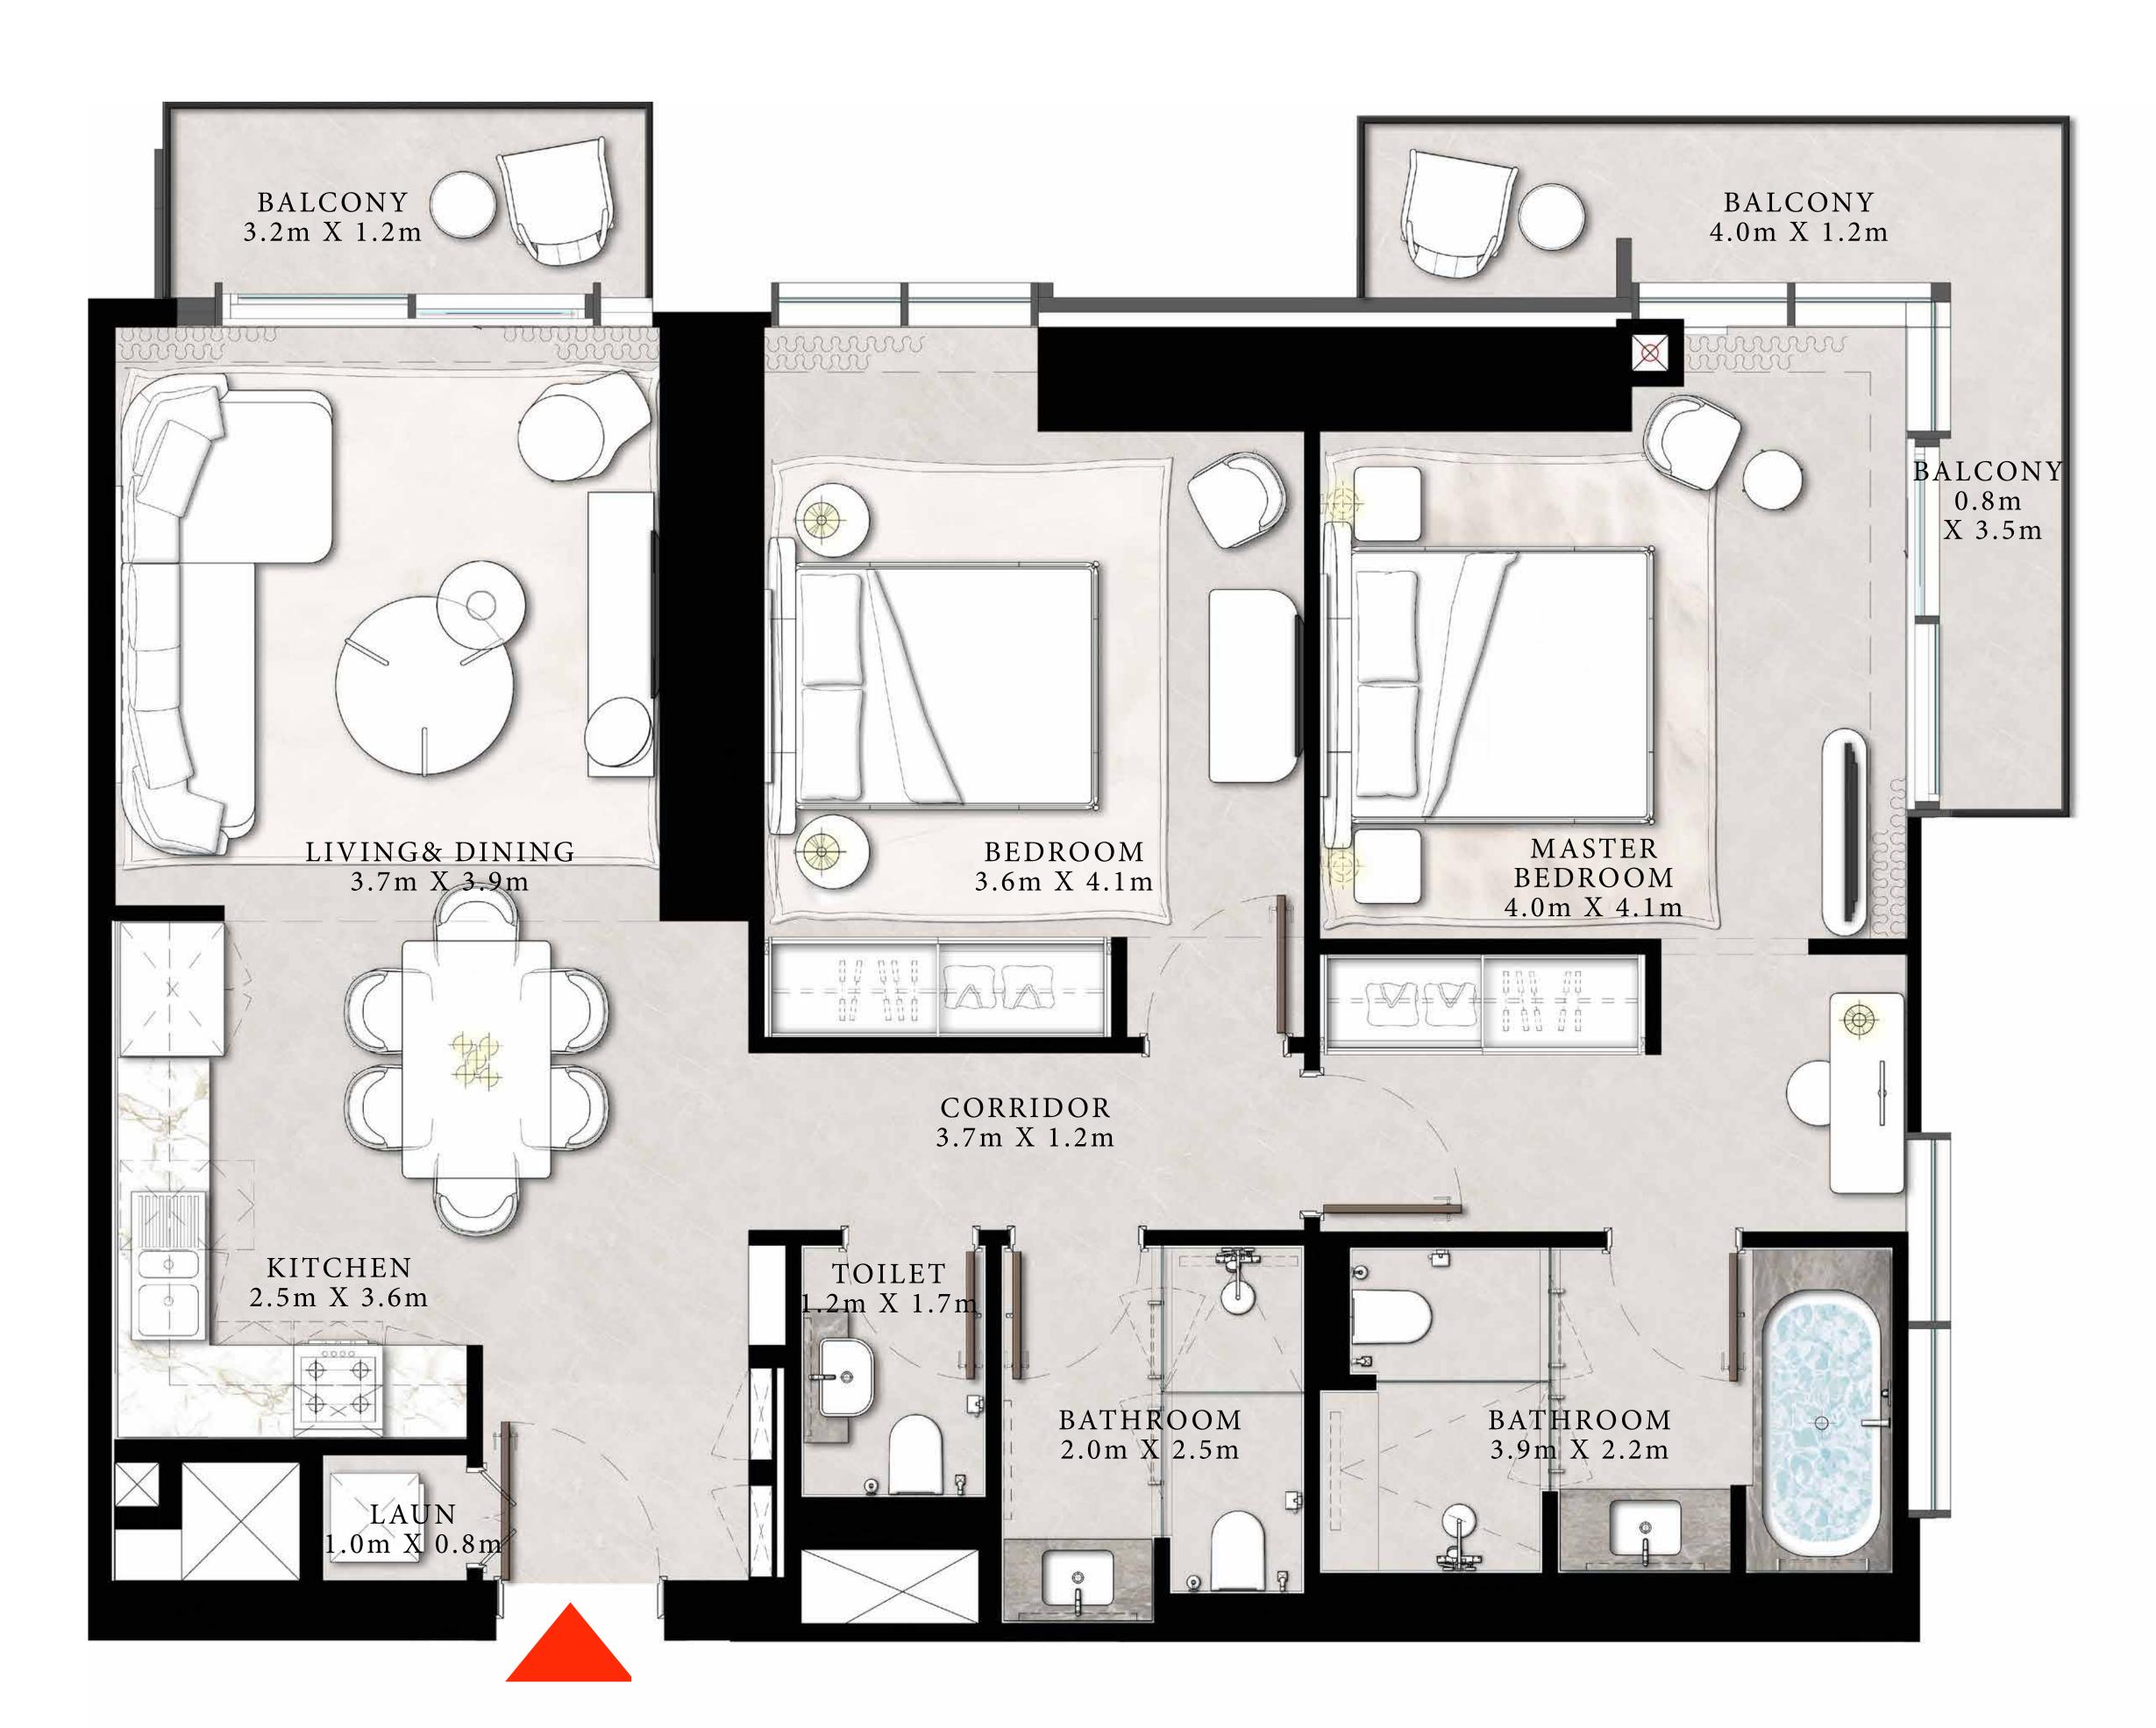

### 3 BEDROOM TYPE B

#### UNIT 10 | LEVEL 22

SUITE AREA 1616.95 SQ.FT. 136.49 SQ.FT. BALCONY AREA 1753.44 SQ.FT. TOTAL AREA

#### KEY PLAN LEVEL

22

FLOOR PLAN 1. All dimensions are in imperial and metric, and measured from finish to finish to finish excluding construction tolerances. 2. All materials, dimensions, and drawings are approximate only. 3. Information is subject to change without notice, at developer's absolute discretion. 4. Actual area may vary from the stated area. 5. Drawings not to scale. 6. All images used are for illustrative purposes only and do not represent the actual size, features, specifications, at it's absolute discretion, without any liability whatsoever. The St. Regis Residences, Downtown Dubai are not owned, developed or sold by Marriott International, Inc., or their affiliates ("Marriott"). Emaar") uses The St. Regis marks under a license from Marriott, which has not confirmed the accuracy of any of the statements or representations made herein.

150.22 SQ.M.

12.68 SQ.M.

162.90 SQ.M.

TOWER1