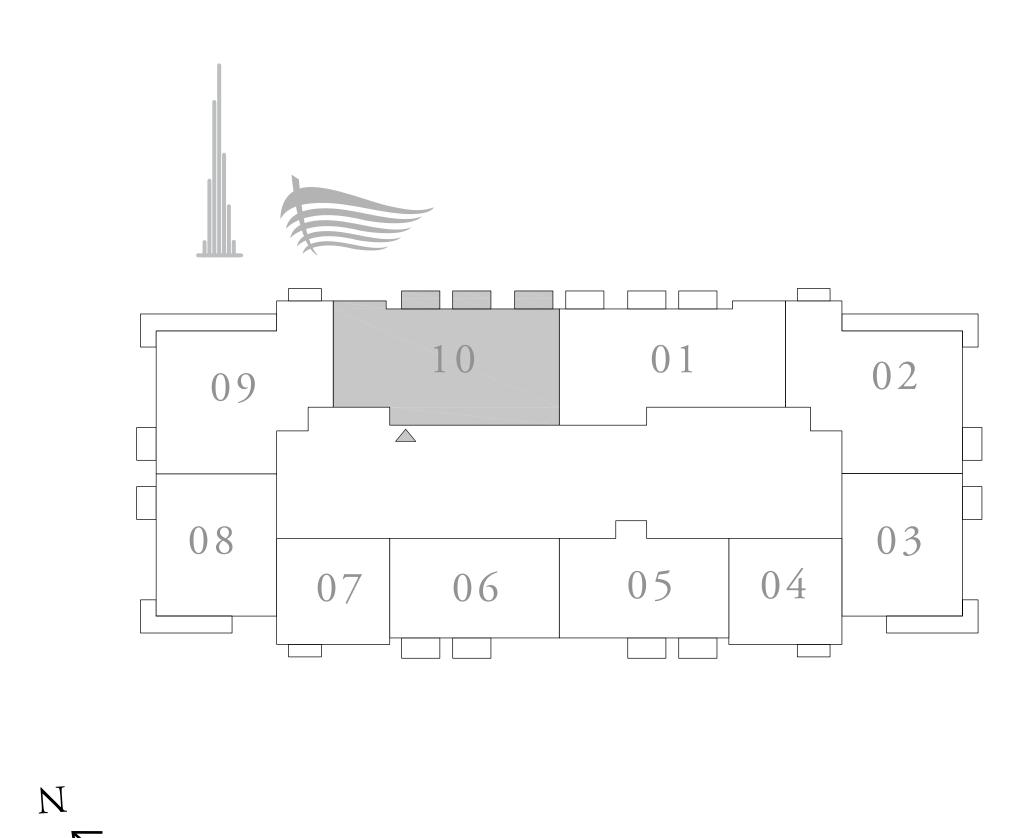

#### UNIT 10 | LEVEL 22

SUITE AREA 1616.95 SQ.FT. 136.49 SQ.FT. BALCONY AREA 1753.44 SQ.FT. TOTAL AREA

#### KEY PLAN LEVEL

22

FLOOR PLAN 1. All dimensions are in imperial and metric, and measured from finish to finish to finish excluding construction tolerances. 2. All materials, dimensions, and drawings are approximate only. 3. Information is subject to change without notice, at developer's absolute discretion. 4. Actual area may vary from the stated area. 5. Drawings not to scale. 6. All images used are for illustrative purposes only and do not represent the actual size, features, specifications, at it's absolute discretion, without any liability whatsoever. The St. Regis Residences, Downtown Dubai are not owned, developed or sold by Marriott International, Inc., or their affiliates ("Marriott"). Emaar") uses The St. Regis marks under a license from Marriott, which has not confirmed the accuracy of any of the statements or representations made herein.

150.22 SQ.M.

12.68 SQ.M.

162.90 SQ.M.

TOWER1