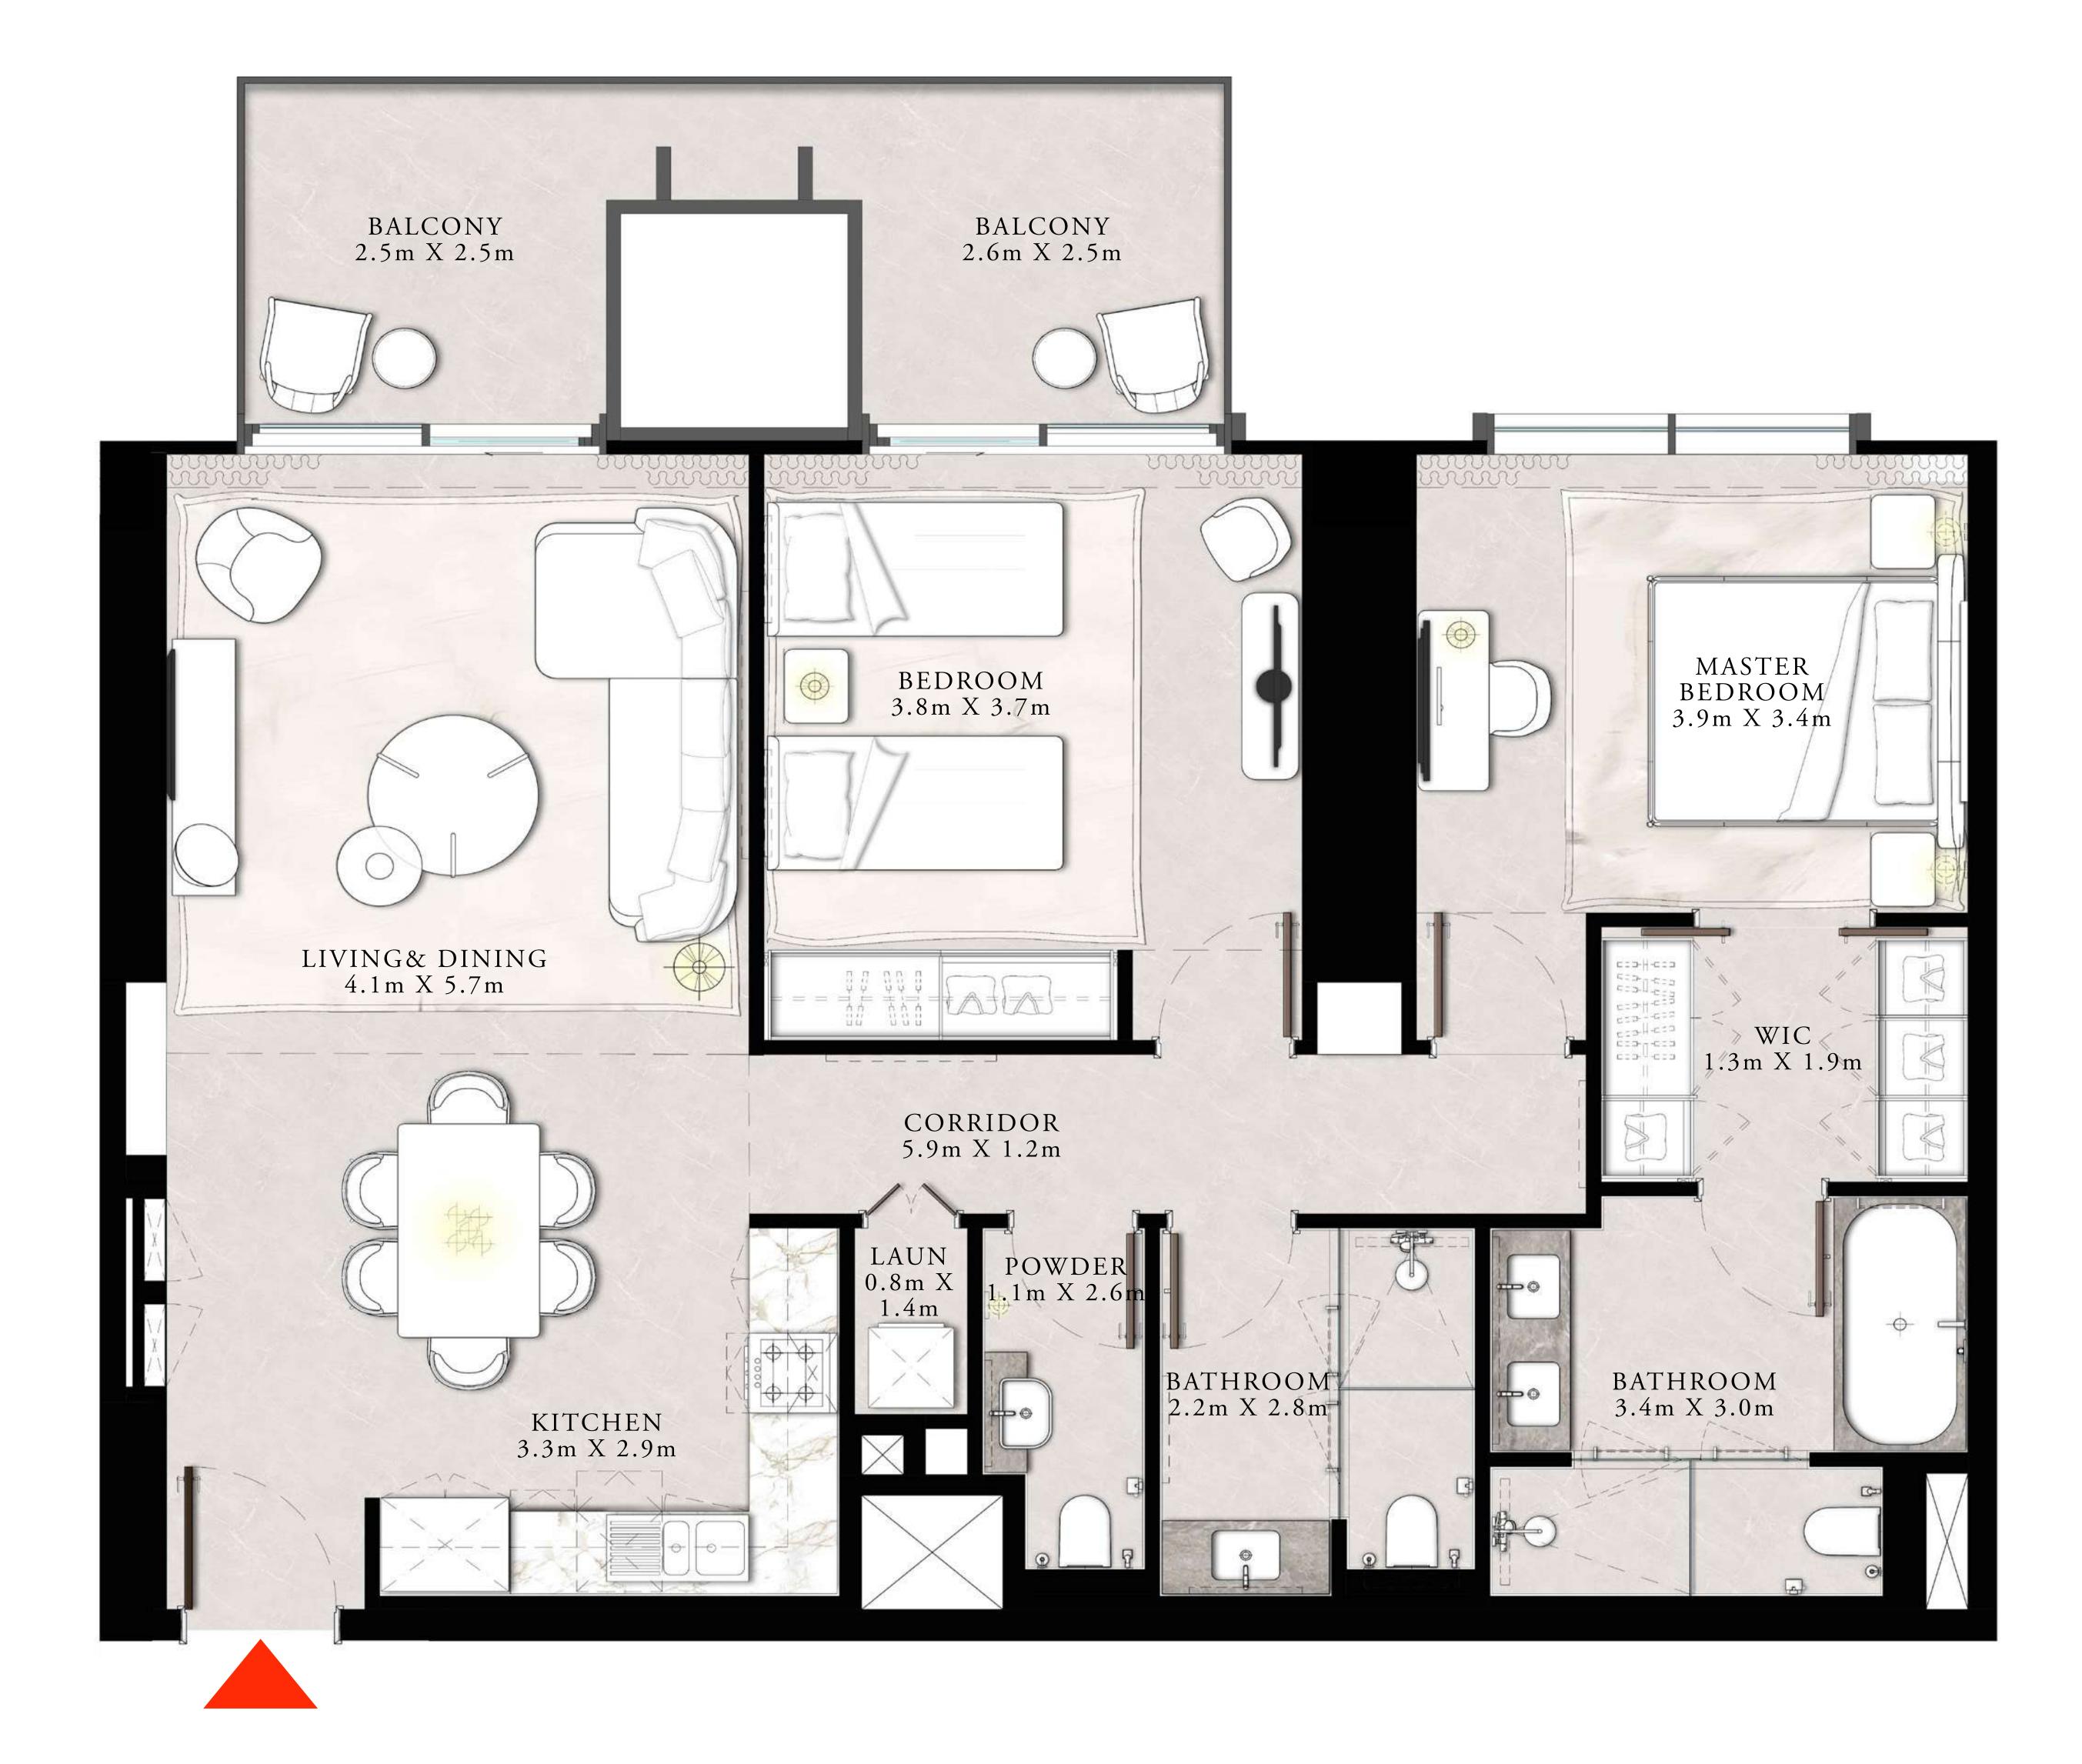

#### BEDROOM TYPE A

UNITS 05 & 09 | LEVEL 04-20

SUITE AREA 760.47 SQ.FT. 56.19 SQ.FT. BALCONY AREA TOTAL AREA 816.66 SQ.FT.

#### KEY PLAN LEVEL 04-20

FLOOR PLAN 1. All dimensions are in imperial and metric, and measured from finish to finish to finish excluding construction tolerances. 2. All materials, dimensions, and drawings are approximate only. 3. Information is subject to change without notice, at developer's absolute discretion. 4. Actual area may vary from the stated area. 5. Drawings not to scale. 6. All images used are for illustrative purposes only and do not represent the actual size, features, specifications, at it's absolute discretion, without any liability whatsoever. The St. Regis Residences, Downtown Dubai are not owned, developed or sold by Marriott International, Inc., or their affiliates ("Marriott"). Emaar") uses The St. Regis marks under a license from Marriott, which has not confirmed the accuracy of any of the statements or representations made herein.

70.65 SQ.M.

5.22 SQ.M.

75.87 SQ.M.

TOWER1