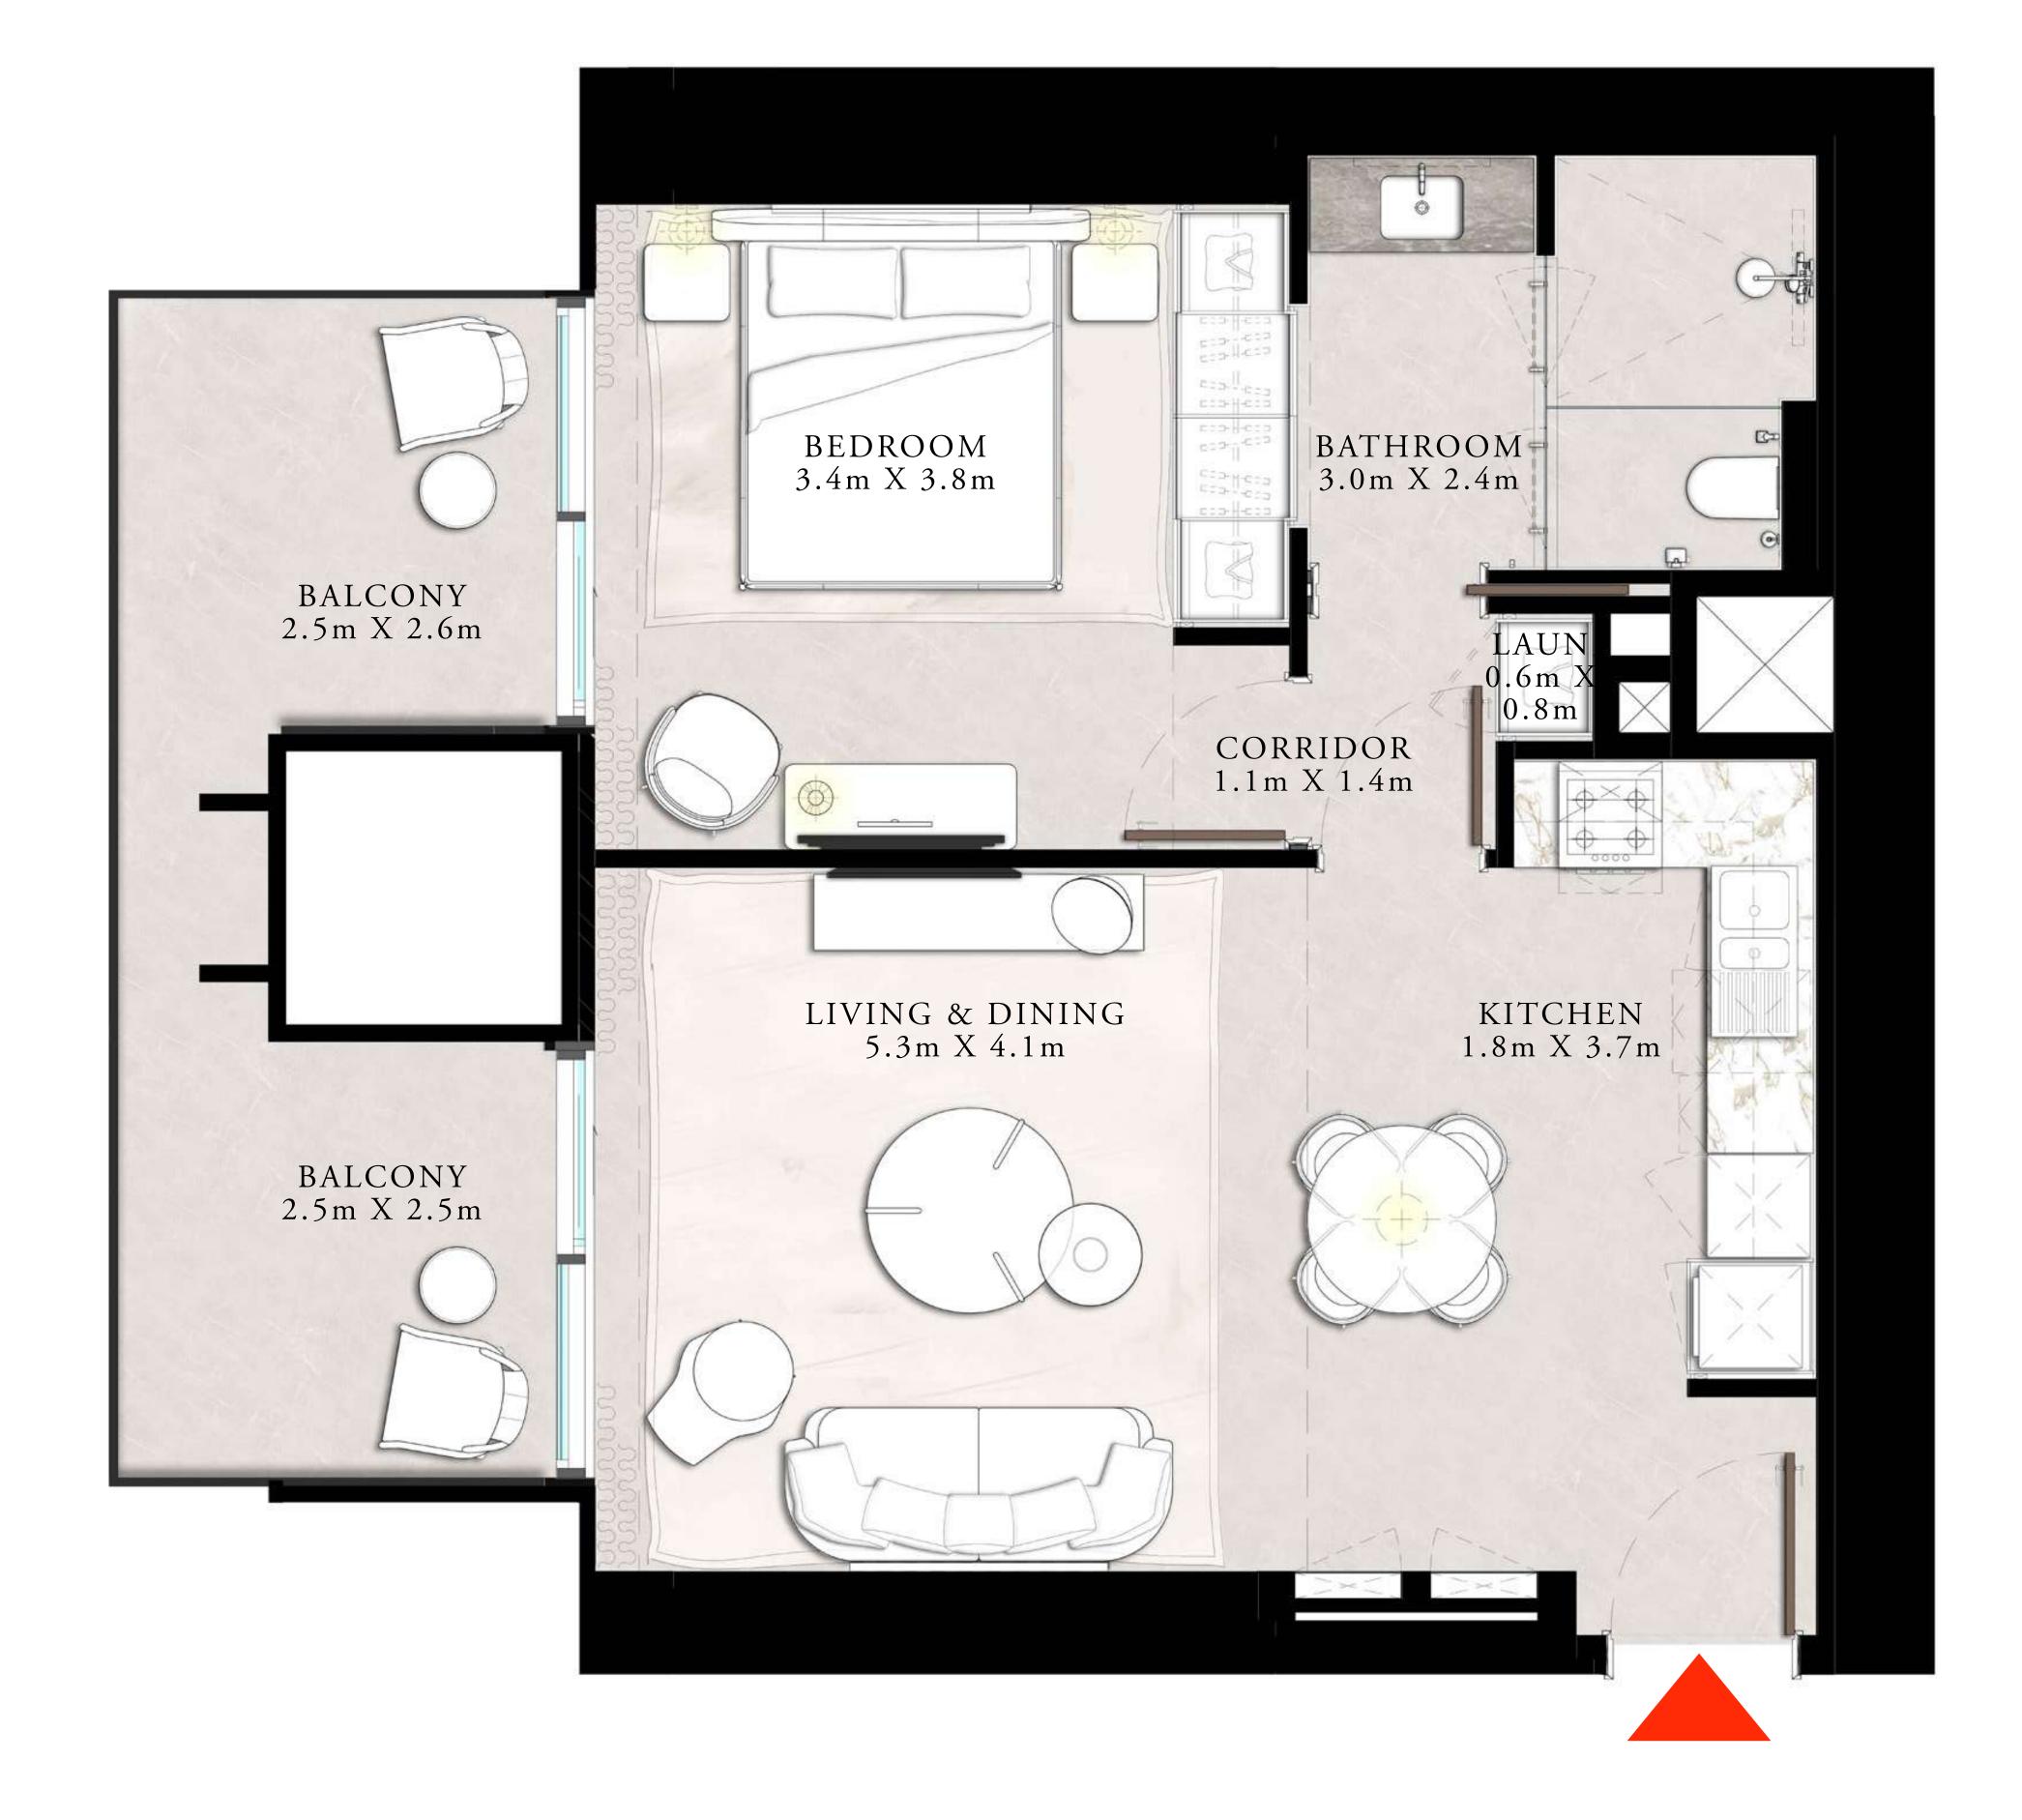

#### UNIT 07 | LEVEL 04-20

| SUITE AREA   | 704.61 SQ.FT. |
|--------------|---------------|
| BALCONY AREA | 167.16 SQ.FT. |
| TOTAL AREA   | 871.77 SQ.FT. |