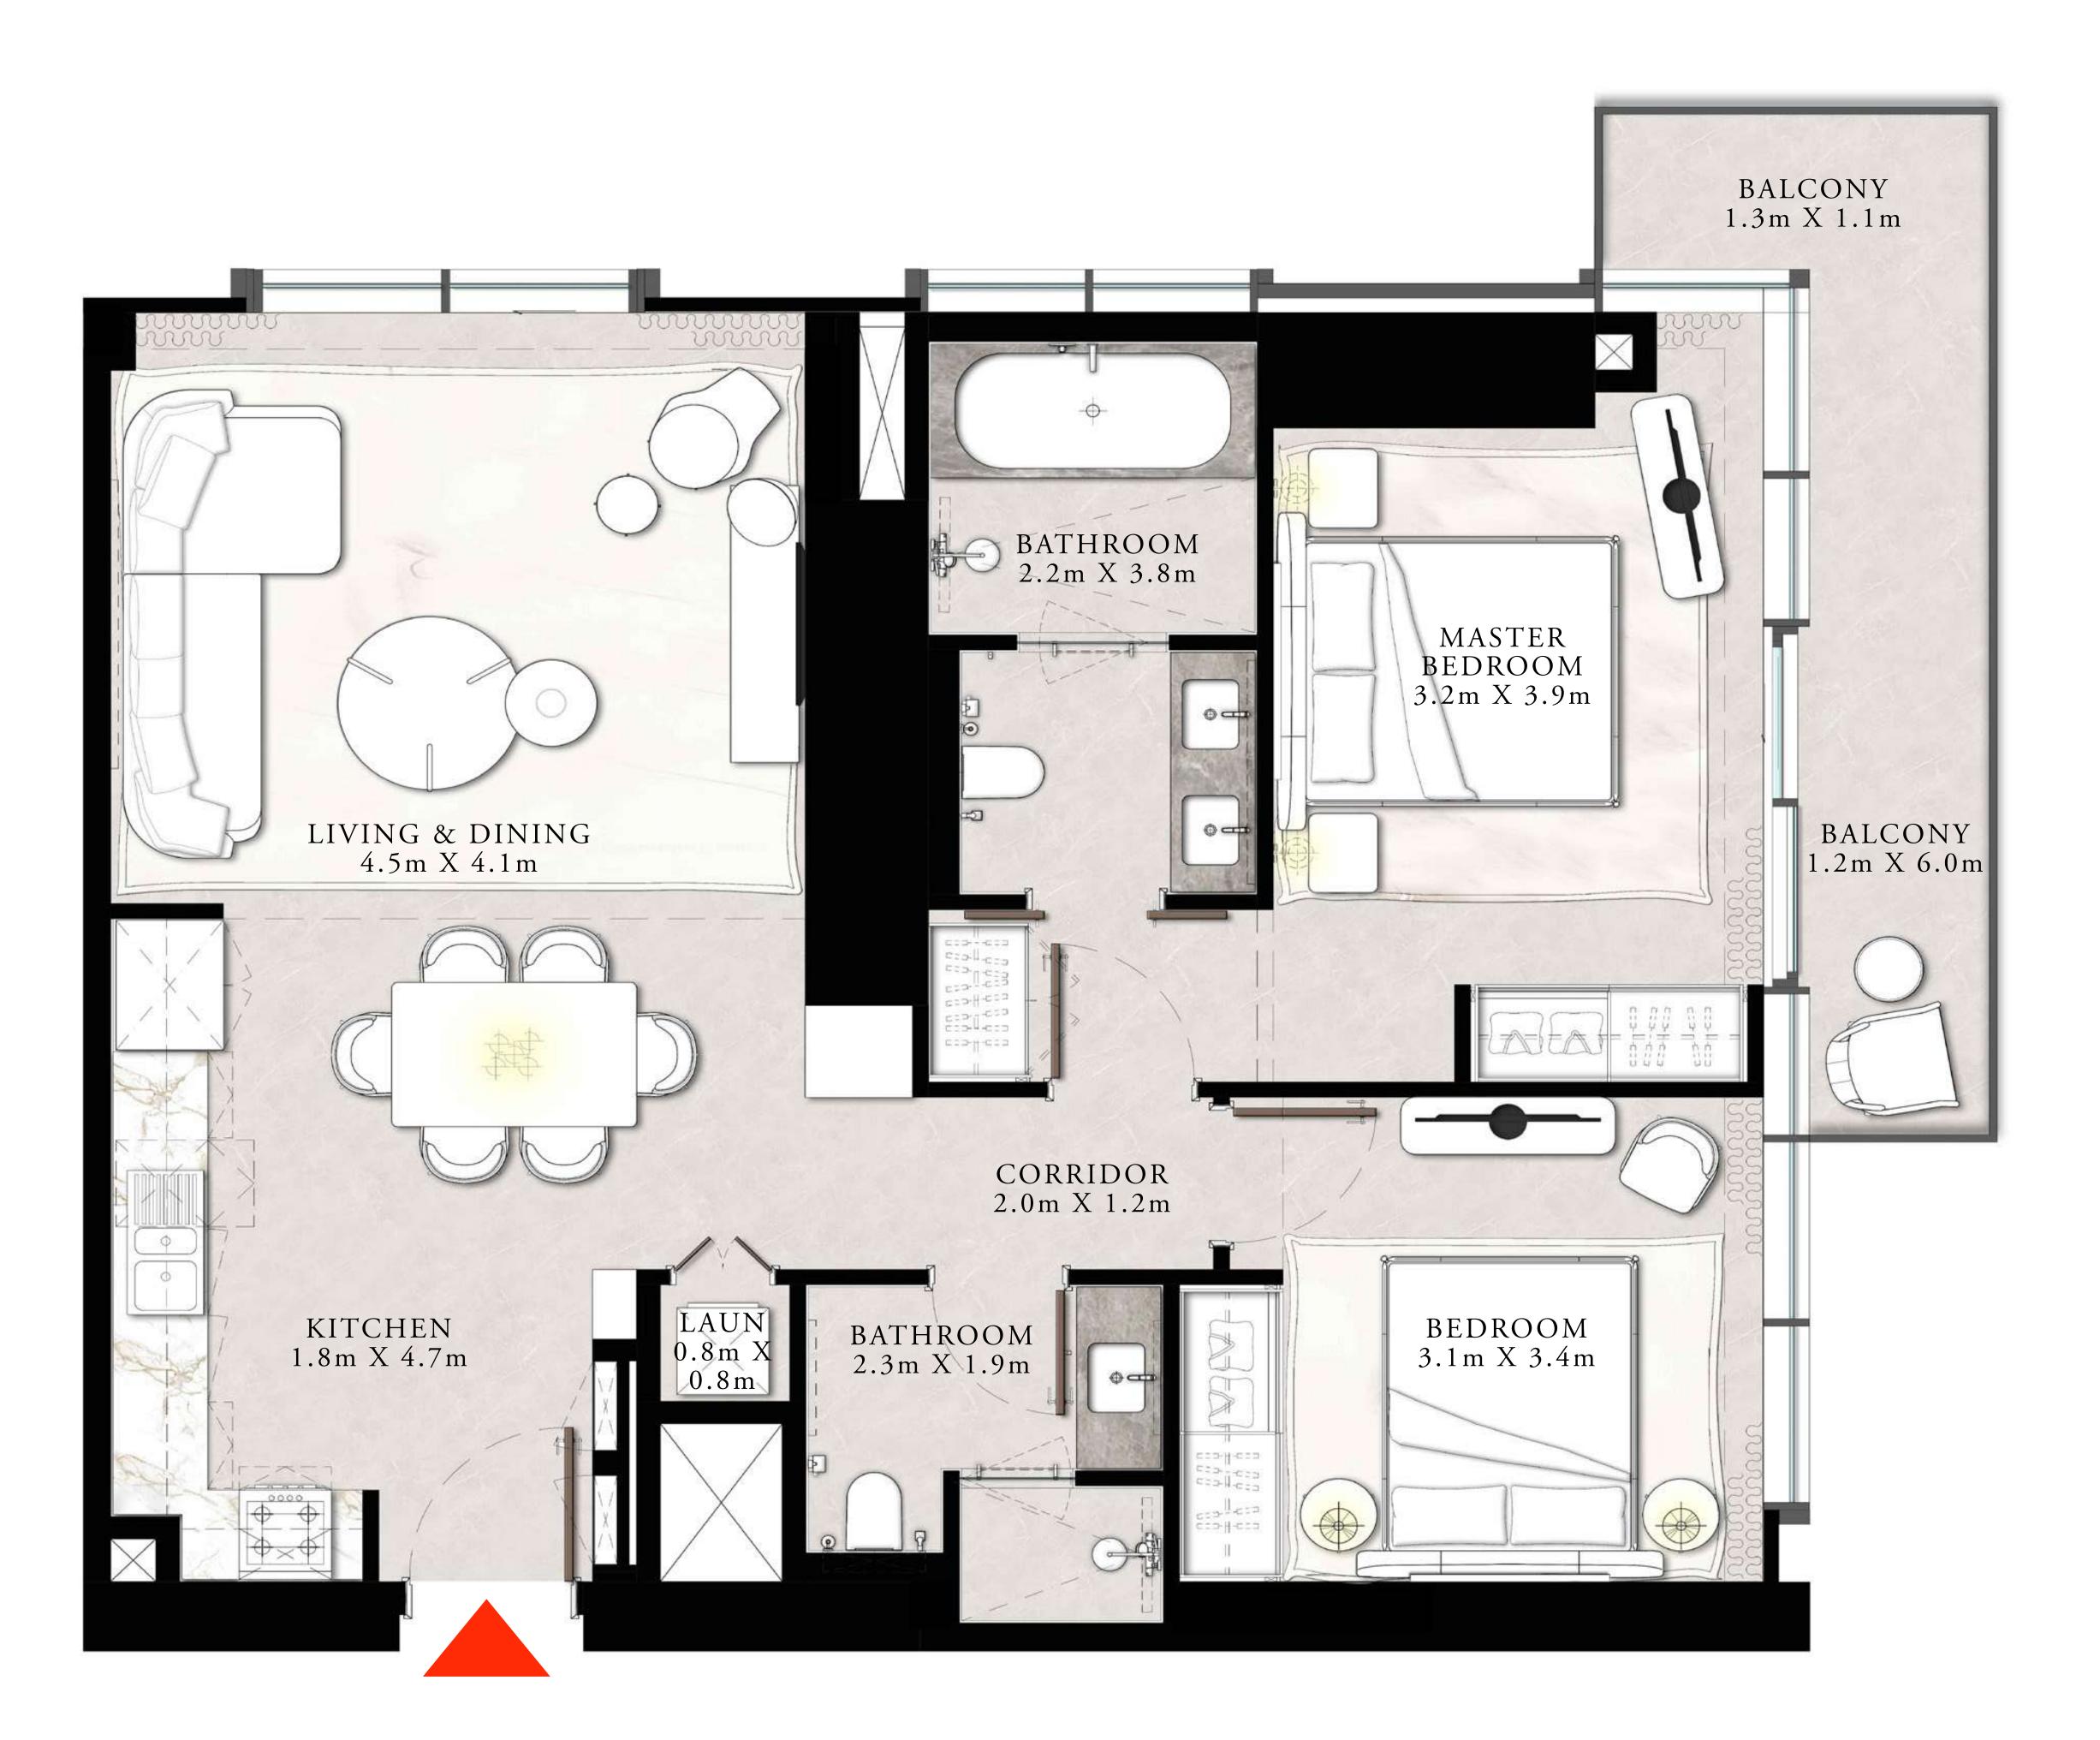

### 2 BEDROOM TYPE C

UNITS 01 & 12 | LEVEL 4-20

SUITE AREA 1214.92 SQ.FT. 71.15 SQ.FT. BALCONY AREA TOTAL AREA 1286.07 SQ.FT.