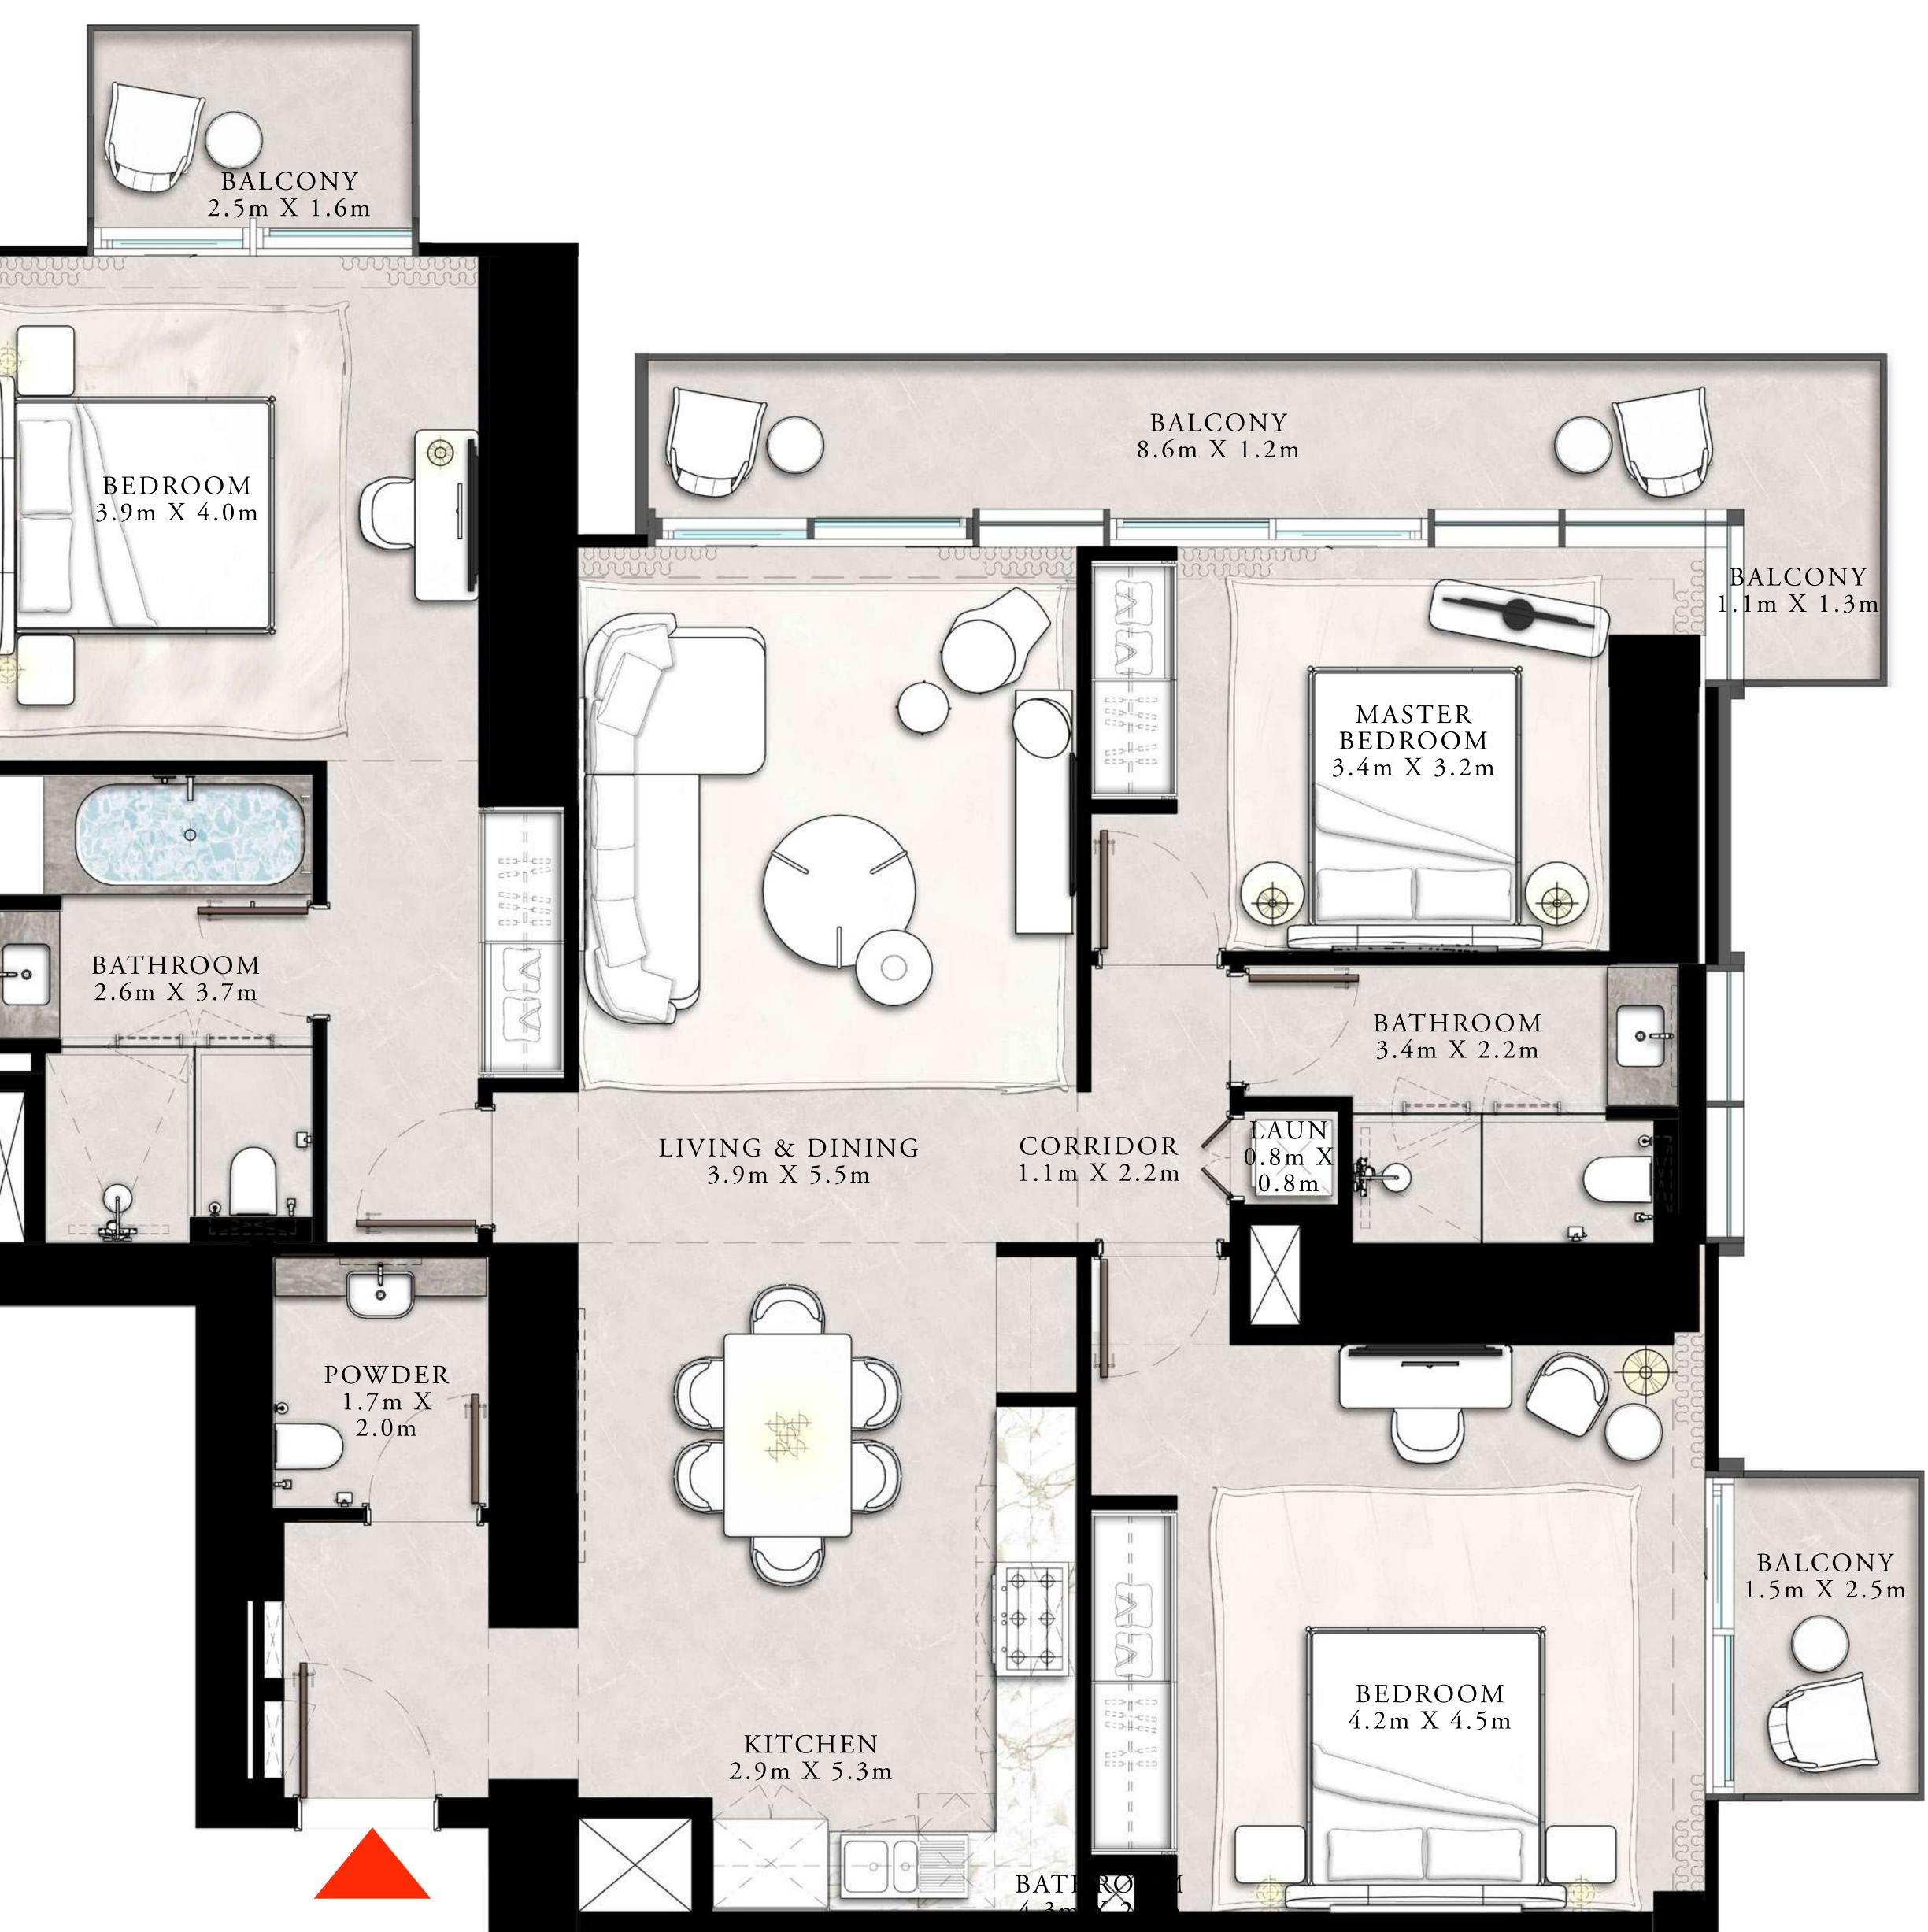

### 3 BEDROOM TYPE B

#### UNIT 10 | LEVEL 22

SUITE AREA 1616.95 SQ.FT. 136.49 SQ.FT. BALCONY AREA 1753.44 SQ.FT. TOTAL AREA

#### KEY PLAN LEVEL

22

FLOOR PLAN 1. All dimensions are in imperial and metric, and measured from finish to finish to finish excluding construction tolerances. 2. All materials, dimensions, and drawings are approximate only. 3. Information is subject to change without notice, at developer's absolute discretion. 4. Actual area may vary from the stated area. 5. Drawings not to scale. 6. All images used are for illustrative purposes only and do not represent the actual size, features, specifications, at it's absolute discretion, without any liability whatsoever. The St. Regis Residences, Downtown Dubai are not owned, developed or sold by Marriott International, Inc., or their affiliates ("Marriott"). Emaar") uses The St. Regis marks under a license from Marriott, which has not confirmed the accuracy of any of the statements or representations made herein.

150.22 SQ.M.

12.68 SQ.M.

162.90 SQ.M.

TOWER1