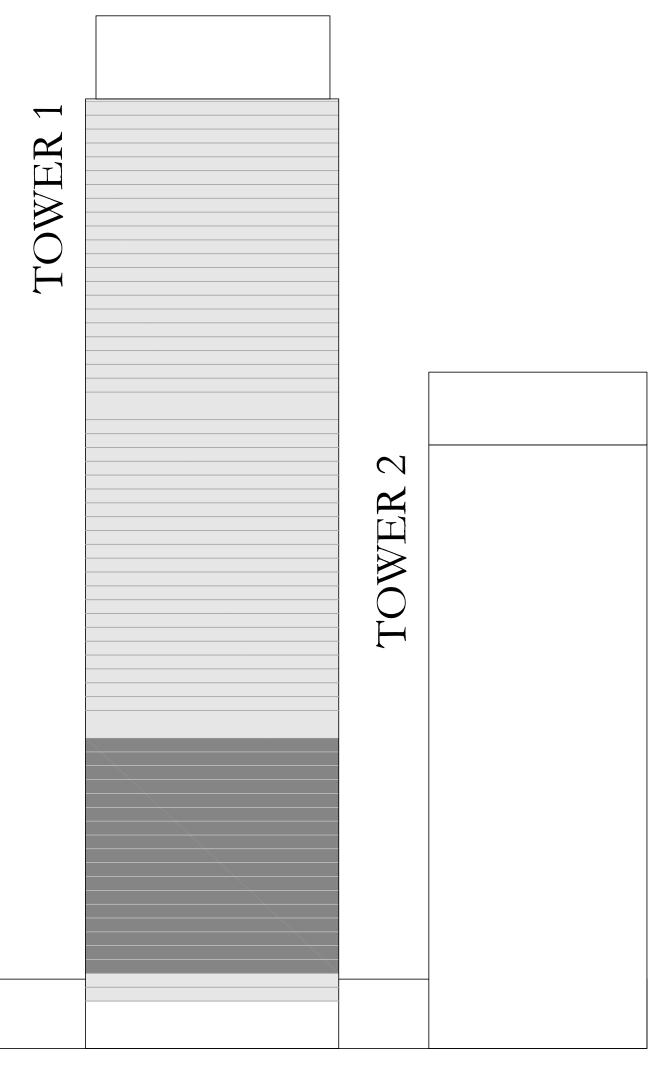

uding construction tolerances. 2. All materials, dimensions, and drawings are approximate only. 3. Information is subject to change without notice, at developer's absolute discretion. 4. Actual area may vary from the stated area. 5. Drawings not to scale. 6. All images used are for illustrative purposes only and do not represent the actual size, features, specifications, at it's absolute discretion, without any liability whatsoever. The St. Regis Residences, Downtown Dubai are not owned, developed or sold by Marriott International, Inc., or their affiliates ("Marriott"). Emaar Properties PJSC ("Emaar") uses The St. Regis marks under a license from Marriott, which has not confirmed the accuracy of any of the statements or representations made herein.

65.46 SQ.M.

15.53 SQ.M.

80.99 SQ.M.







TOWER1

### 3 BEDROOM TYPE B

#### UNIT 10 | LEVEL 22

SUITE AREA 1616.95 SQ.FT. 136.49 SQ.FT. BALCONY AREA 1753.44 SQ.FT. TOTAL AREA

#### KEY PLAN LEVEL

22



FLOOR PLAN 1. All dimensions are in imperial and metric, and measured from finish to finish to finish excluding construction tolerances. 2. All materials, dimensions, and drawings are approximate only. 3. Information is subject to change without notice, at developer's absolute discretion. 4. Actual area may vary from the stated area. 5. Drawings not to scale. 6. All images used are for illustrative purposes only and do not represent the actual size, features, specifications, at it's absolute discretion, without any liability whatsoever. The St. Regis Residences, Downtown Dubai are not owned, developed or sold by Marriott Int