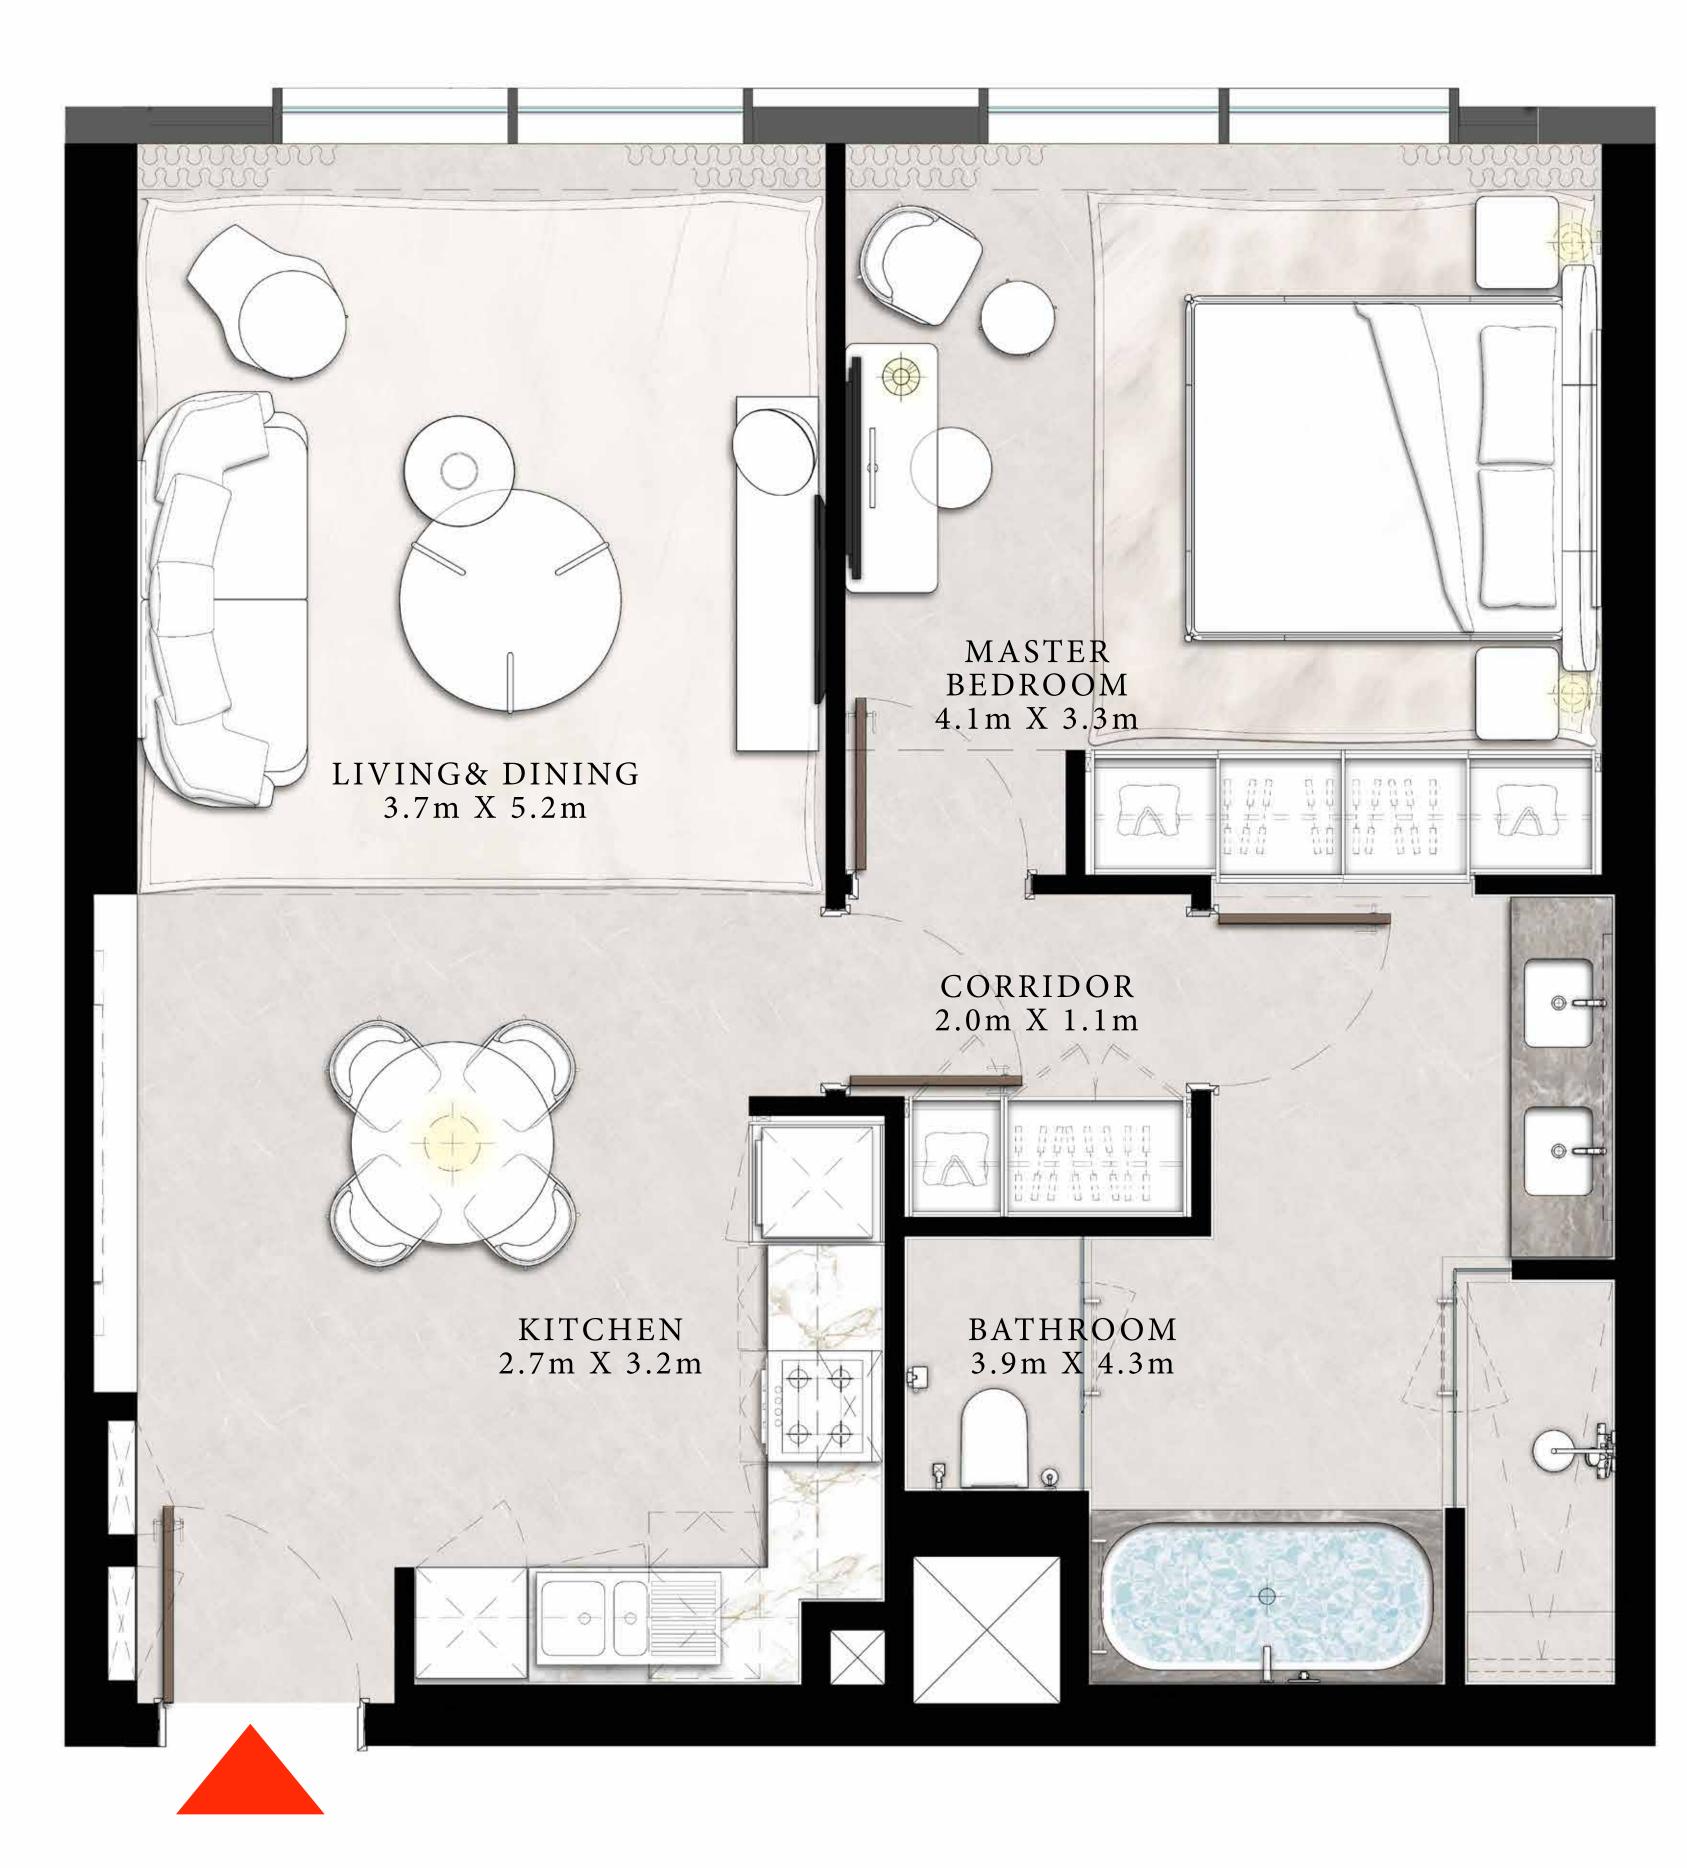

#### BEDROOM TYPE A

UNITS 05 & 09 | LEVEL 04-20

SUITE AREA 760.47 SQ.FT. 56.19 SQ.FT. BALCONY AREA TOTAL AREA 816.66 SQ.FT.

#### KEY PLAN LEVEL 04-20

FLOOR PLAN 1. All dimensions are in imperial and metric, and measured from finish to finish to finish excluding construction tolerances. 2. All materials, dimensions, and drawings are approximate only. 3. Information is subject to change without notice, at developer's absolute discretion. 4. Actual area may vary from the stated area. 5. Drawings not to scale. 6. All images used are for illustrative purposes only and do not represent the actual size, features, specifications, at it's absolute discretion, without any liability whatsoever. The St. Regis Residences, Downtown Dubai are not owned, developed or sold by Marriott International, Inc., or their affiliates ("Marriott"). Emaar") uses The St. Regis marks under a license from Marriott, which has not confirmed the accuracy of any of the statements or representations made herein.

70.65 SQ.M.

5.22 SQ.M.

75.87 SQ.M.

TOWER1