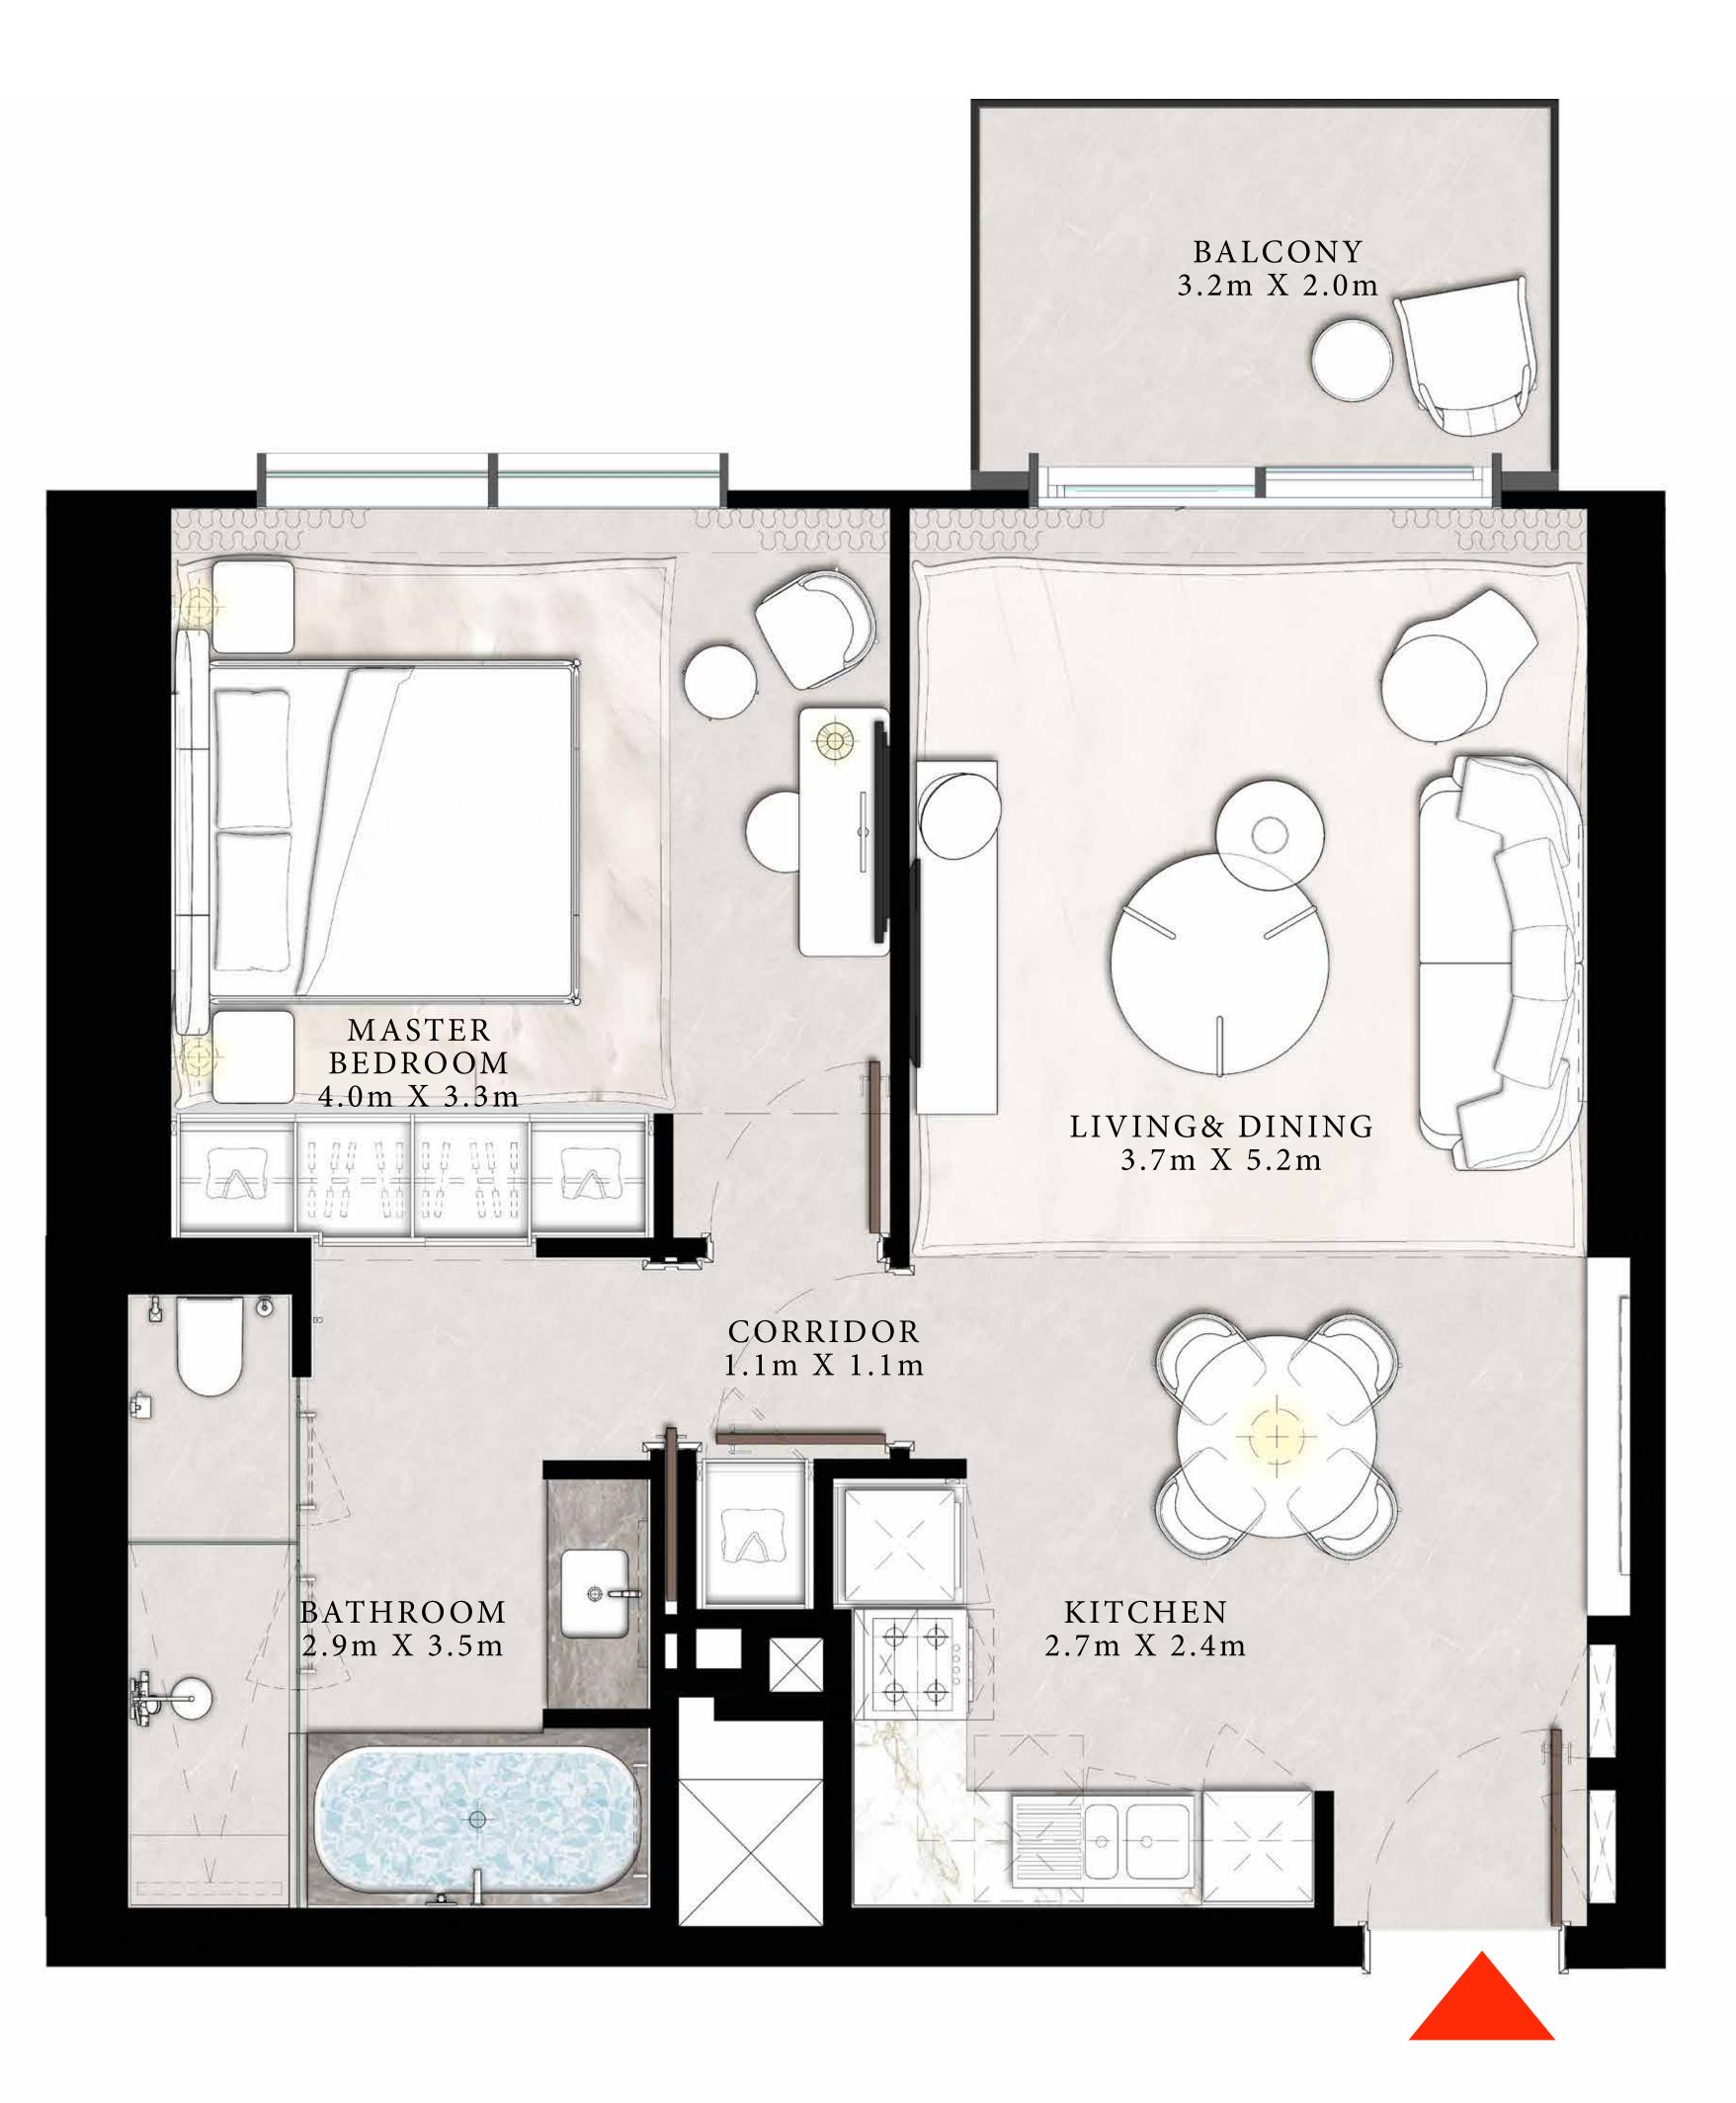

#### BEDROOM TYPE A

UNITS 05 & 09 | LEVEL 04-20

SUITE AREA 760.47 SQ.FT. 56.19 SQ.FT. BALCONY AREA TOTAL AREA 816.66 SQ.FT.

#### KEY PLAN LEVEL 04-20

FLOOR PLAN 1. All dimensions are in imperial and metric, and measured from finish to finish to finish excluding construction tolerances. 2. All materials, dimensions, and drawings are approximate only. 3. Information is subject to change without notice, at developer's absolute discretion. 4. Actual area may vary from the stated area. 5. Drawings not to scale. 6. All images used are for illustrative purposes only and do not represent the actual size, features, specifications, at it's absolute discretion, without any liability whatsoever. The St. Regis Residences, Downtown Dubai are not owned, developed or sold by Marriott International, Inc., or their affiliates ("Marriott"). Emaar") uses The St. Regis marks under a license from Marriott, which has not confirmed the accuracy of any of the statements or representations made herein.

70.65 SQ.M.

5.22 SQ.M.

75.87 SQ.M.

TOWER1