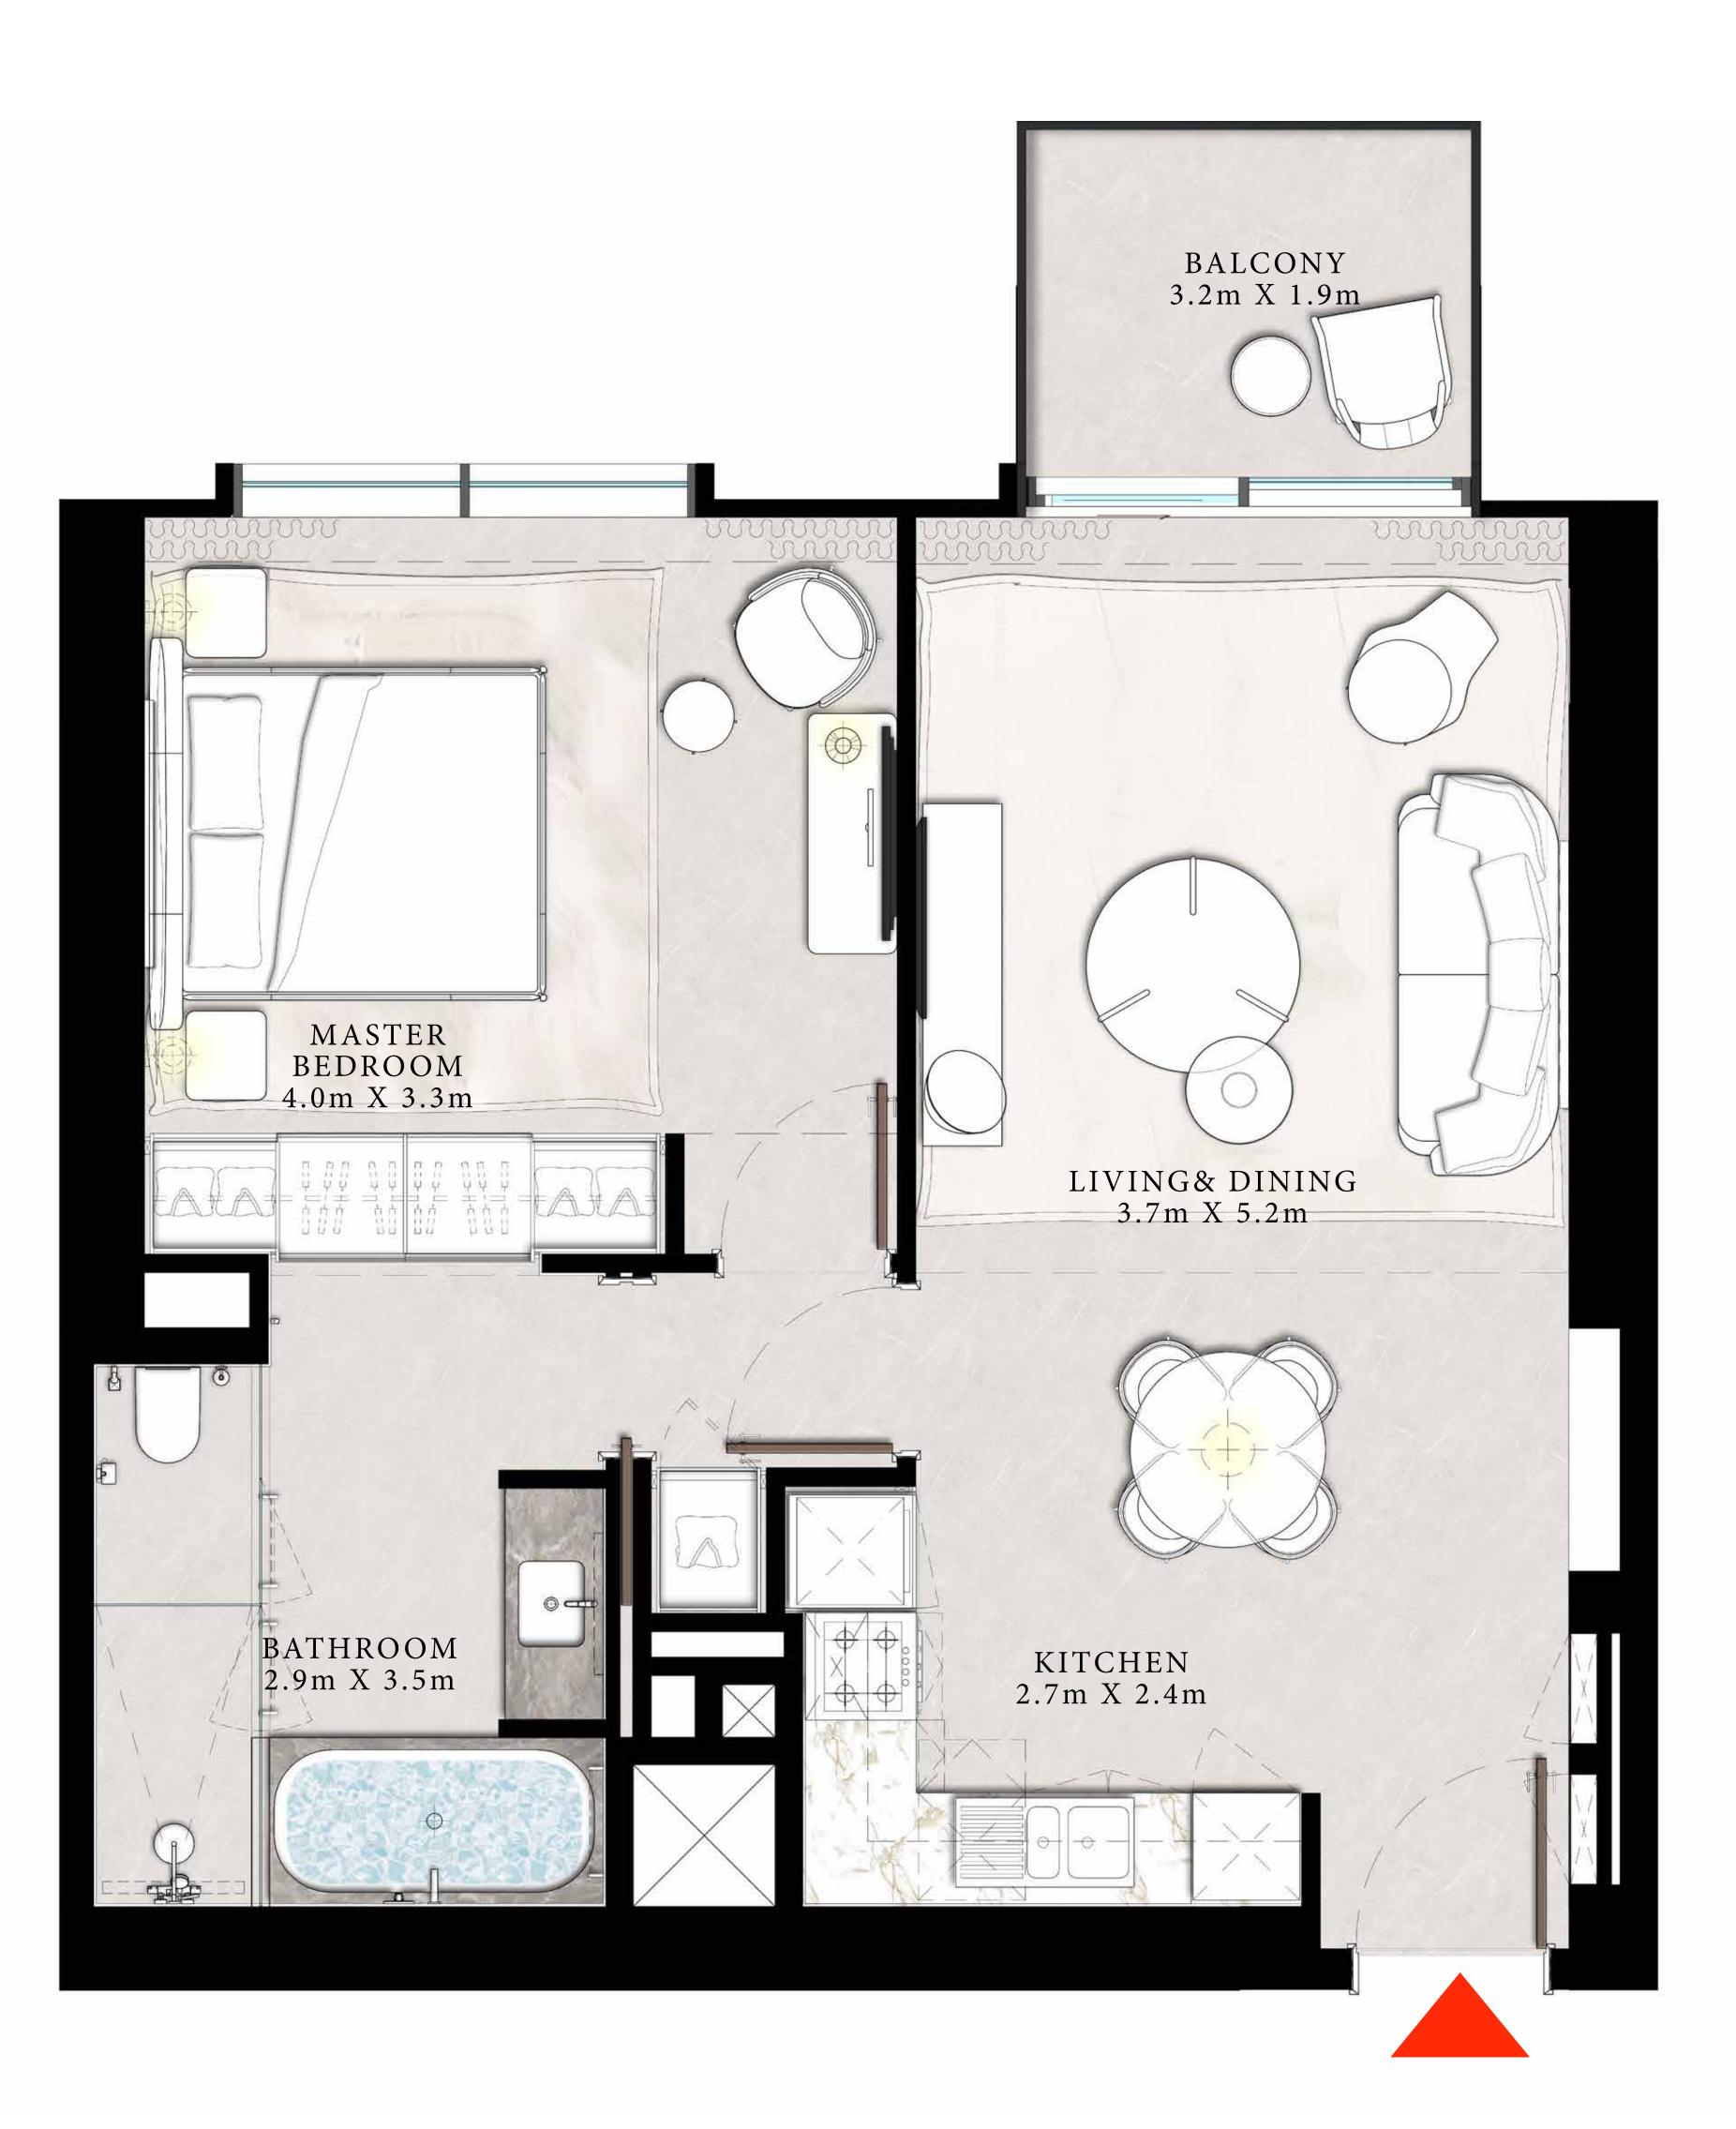

#### BEDROOM TYPE A

UNITS 05 & 09 | LEVEL 04-20

SUITE AREA 760.47 SQ.FT. 56.19 SQ.FT. BALCONY AREA TOTAL AREA 816.66 SQ.FT.

#### KEY PLAN LEVEL 04-20

FLOOR PLAN 1. All dimensions are in imperial and metric, and measured from finish to finish to finish excluding construction tolerances. 2. All materials, dimensions, and drawings are approximate only. 3. Information is subject to change without notice, at developer's absolute discretion. 4. Actual area may vary from the stated area. 5. Drawings not to scale. 6. All images used are for illustrative purposes only and do not represent the actual size, features, specifications, at it's absolute discretion, without any liability whatsoever. The St. Regis Residences, Downtown Dubai are not owned, developed or sold by Marriott International, Inc., or their affiliates ("Marriott"). Emaar") uses The St. Regis marks under a license from Marriott, which has not confirmed the accuracy of any of the statements or representations made herein.

70.65 SQ.M.

5.22 SQ.M.

75.87 SQ.M.

TOWER1