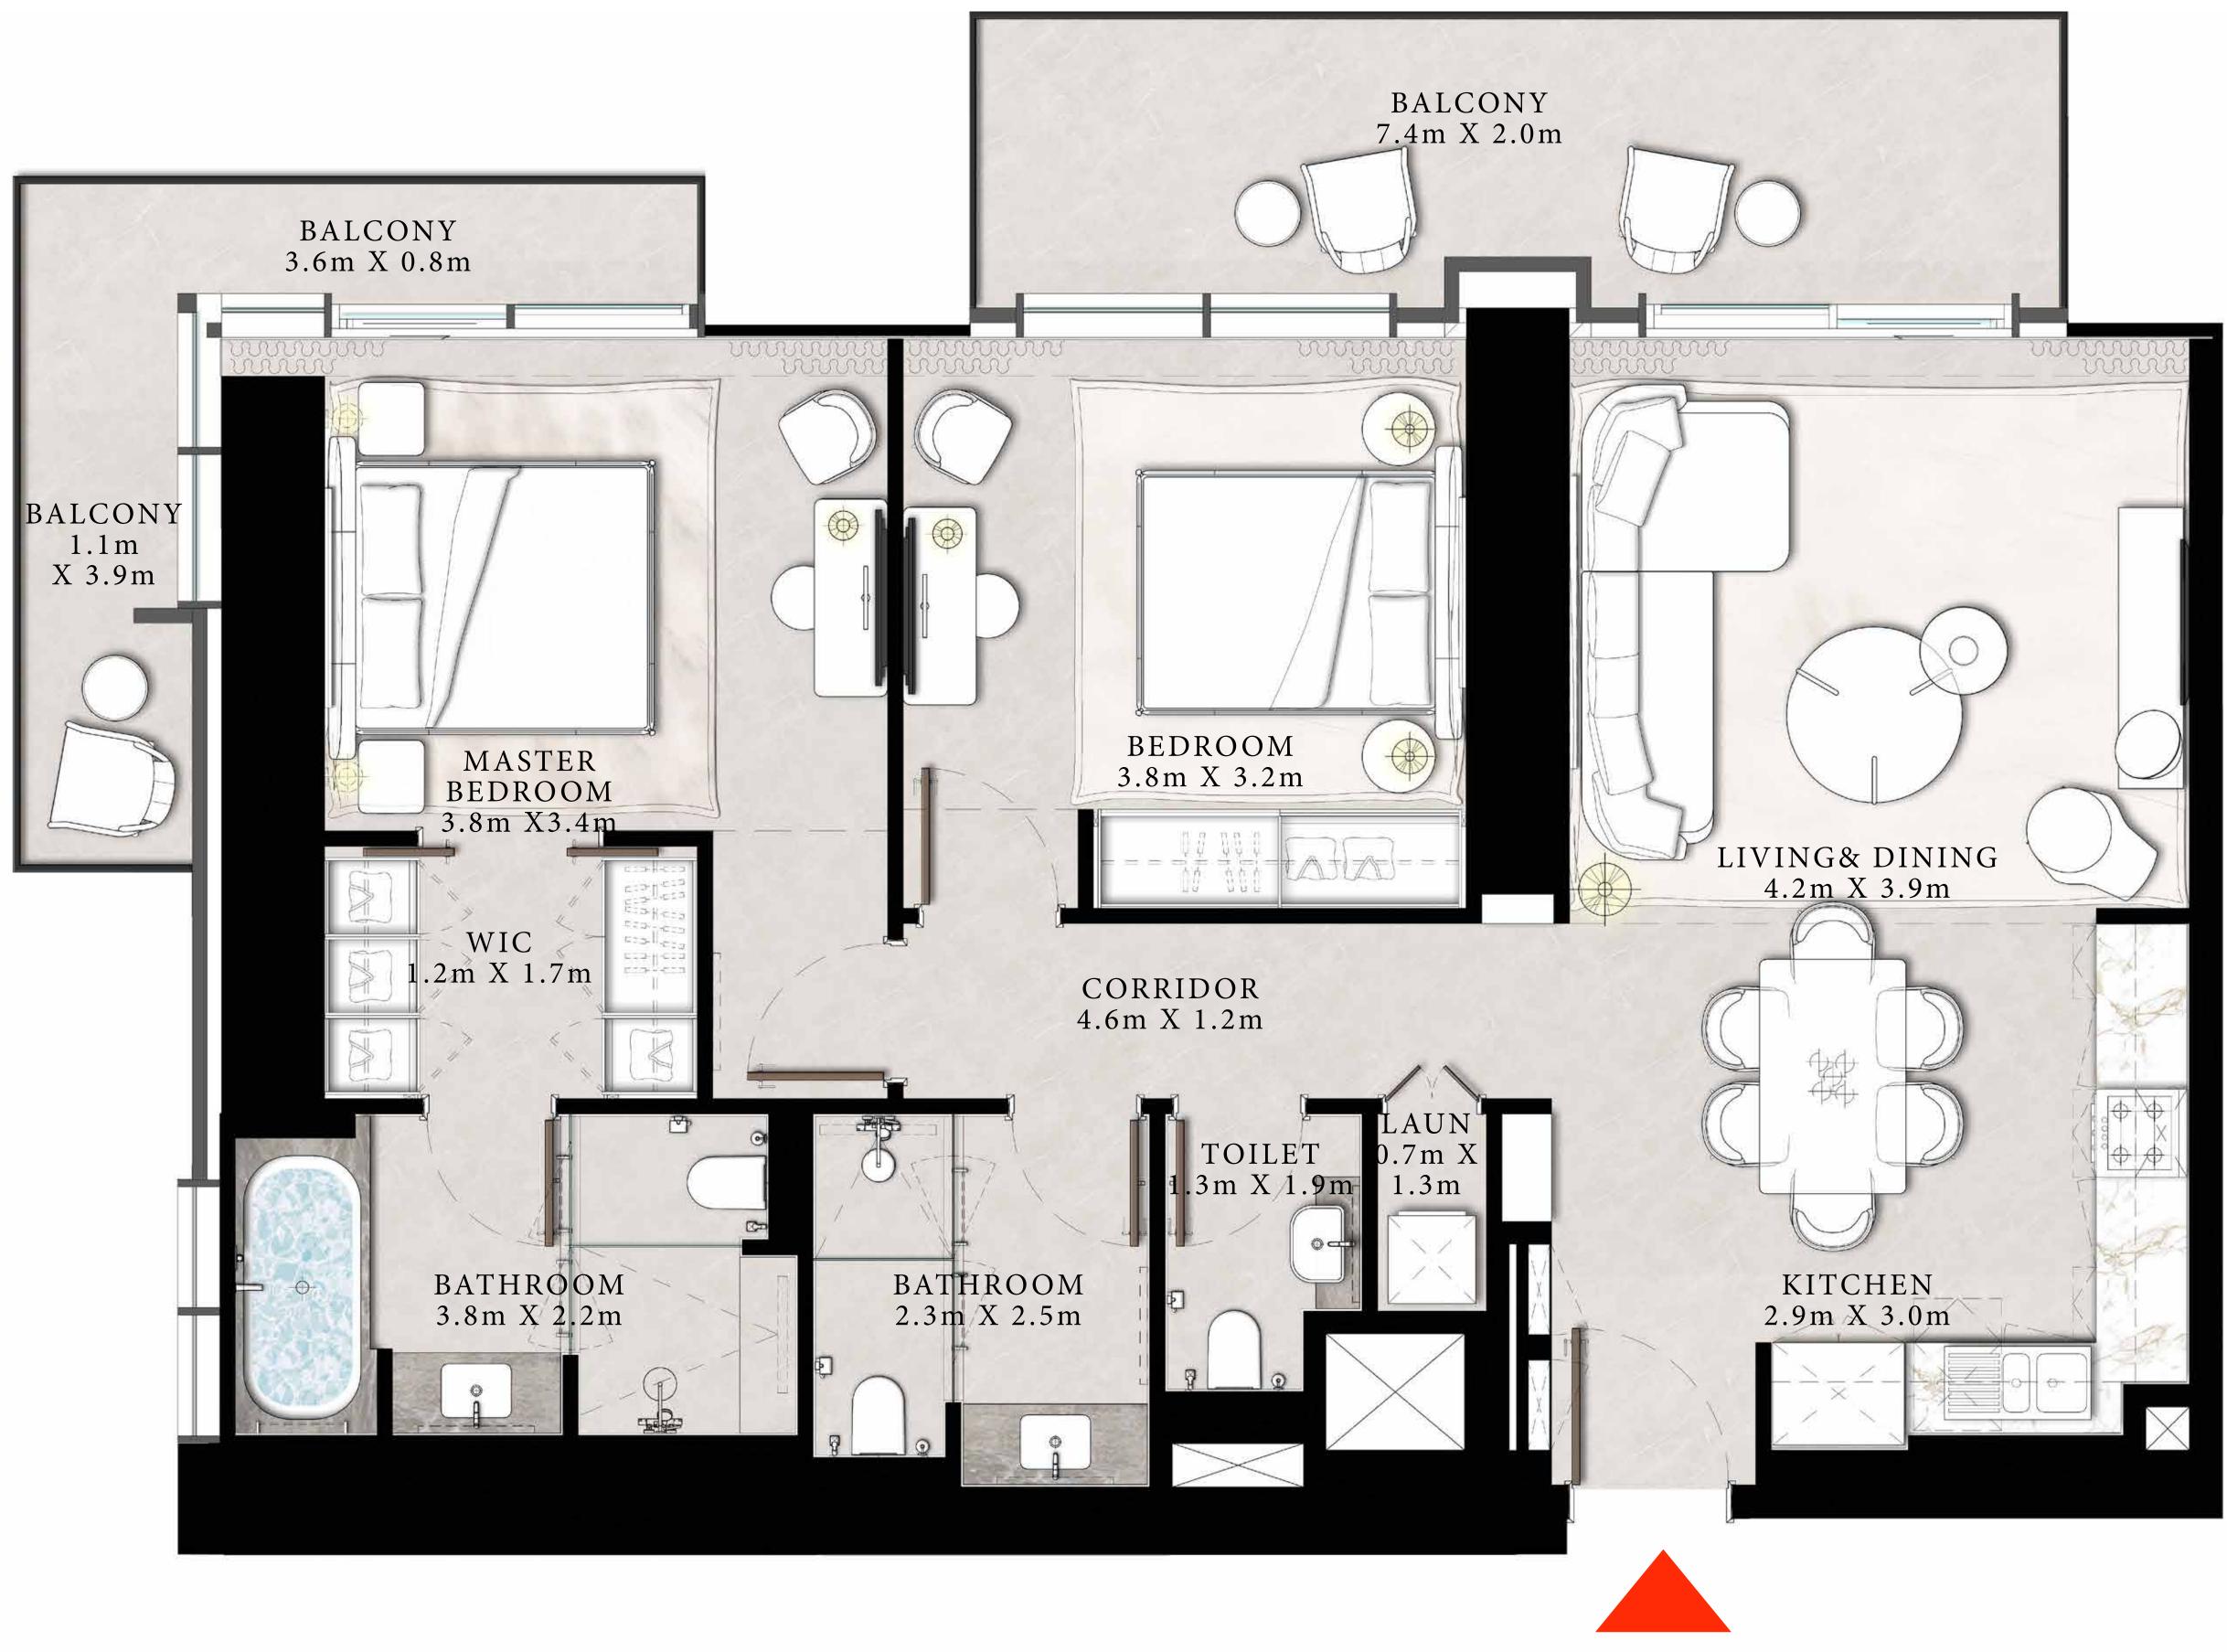

### 2 BEDROOM TYPE A

UNIT 04 | LEVEL PODIUM 2

SUITE AREA BALCONY AREA 1058.09 SQ.FT.

118.62 SQ.FT.

TOTAL AREA

1176.71 SQ.FT.

#### KEY PLAN LEVEL PODIUM 2

FLOOR PLAN 1. All dimensions are in imperial and metric, and measured from finish to finish to finish excluding construction tolerances. 2. All materials, dimensions, and drawings are approximate only. 3. Information is subject to change without notice, at developer's absolute discretion. 4. Actual area may vary from the stated area. 5. Drawings not to scale. 6. All images used are for illustrative purposes only and do not represent the actual size, features, specifications, at it's absolute discretion, without any liability whatsoever. The St. Regis Residences, Downtown Dubai are not owned, developed or sold by Marriott International, Inc., or their affiliates ("Marriott"). Emaar") uses The St. Regis marks under a license from Marriott, which has not confirmed the accuracy of any of the statements or representations made herein.

98.30 SQ.M.

11.02 SQ.M.

109.32 SQ.M.

ER  $\sim$ K Ш 

TOWER1